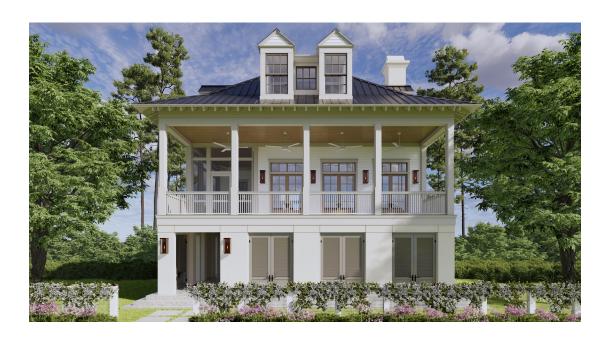

## Broad River Cottage

Bedrooms: 3 Full Baths: 4 Half Baths: Sq Ft: 3030 Width: 35'10"

Depth: Setback:

Price: (without homesite)

Dated:

Please note: Builder plans and specifications may vary from information represented here. **Due to the frequency of changes in building material and supply costs prices represented here are subject to change at any time.** Interested parties are advised to independently verify this information through personal inspection or with appropriate professionals. The listing broker, nor their agents or subagents are responsible for the accuracy of the information. HARB approval process required to build. Plans may be lot specific; setbacks may vary. Square footage is approximate. All rights are reserved by the originating designer, architect or architectural firm. Plans may not be reproduced, copied, altered, distributed, stored or transferred in any form without express written consent. Equal Housing Opportunity. Void where prohibited by law.