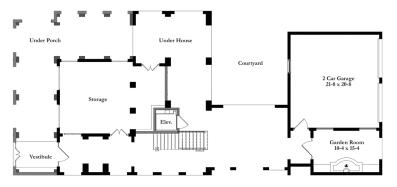

## Broad River Cottage

Bedrooms: 3 Full Baths: 4 Half Baths: Sq Ft: 3030 Width: 35'10"

Depth: Setback:

Price: (without homesite)

Dated:

Please note: Builder plans and specifications may vary from information represented here. **Due to the frequency of changes in building material and supply costs prices represented here are subject to change at any time.** Interested parties are advised to independently verify this information through personal inspection or with appropriate professionals. The listing broker, nor their agents or subagents are responsible for the accuracy of the information. HARB approval process required to build. Plans may be lot specific; setbacks may vary. Square footage is approximate. All rights are reserved by the originating designer, architect or architectural firm. Plans may not be reproduced, copied, altered, distributed, stored or transferred in any form without express written consent. Equal Housing Opportunity. Void where prohibited by law.