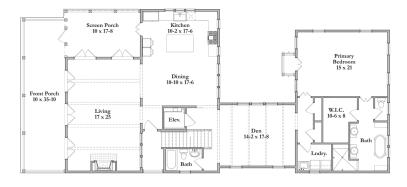

## Broad River Cottage

Bedrooms: 3 Full Baths: 4 Half Baths: Sq Ft: 3030 Width: 35'10"

Depth: Setback:

Price: (without homesite)

Dated:

Please note: Builder plans and specifications may vary from information represented here. **Due to the frequency of changes in building material and supply costs prices represented here are subject to change at any time.** Interested parties are advised to independently verify this information through personal inspection or with appropriate professionals. The listing broker, nor their agents or subagents are responsible for the accuracy of the information. HARB approval process required to build. Plans may be lot specific; setbacks may vary. Square footage is approximate. All rights are reserved by the originating designer, architect or architectural firm. Plans may not be reproduced, copied, altered, distributed, stored or transferred in any form without express written consent. Equal Housing Opportunity. Void where prohibited by law.