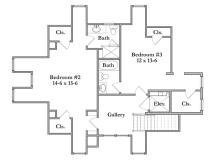

## Broad River Cottage

Bedrooms: 3 Full Baths: 4 Half Baths: Sq Ft: 3030 Width: 35'10"

Depth: Setback:

Price: (without homesite)

Dated:

Please note: Builder plans and specifications may vary from information represented here. **Due to the frequency of changes in building material and supply costs prices represented here are subject to change at any time.** Interested parties are advised to independently verify this information through personal inspection or with appropriate professionals. The listing broker, nor their agents or subagents are responsible for the accuracy of the information. HARB approval process required to build. Plans may be lot specific; setbacks may vary. Square footage is approximate. All rights are reserved by the originating designer, architect or architectural firm. Plans may not be reproduced, copied, altered, distributed, stored or transferred in any form without express written consent. Equal Housing Opportunity. Void where prohibited by law.