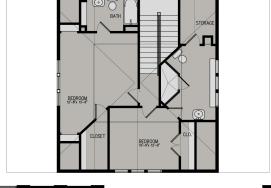

## Habersham Creek Cottage

Bedrooms: 3 Full Baths: 3 Half Baths: 1 Sq Ft: 2608

Width:
Depth:
Setback:

Price: (without homesite)

Dated:

Please note: Builder plans and specifications may vary from information represented here. **Due to the frequency of changes in building material and supply costs prices represented here are subject to change at any time.** Interested parties are advised to independently verify this information through personal inspection or with appropriate professionals. The listing broker, nor their agents or subagents are responsible for the accuracy of the information. HARB approval process required to build. Plans may be lot specific; setbacks may vary. Square footage is approximate. All rights are reserved by the originating designer, architect or architectural firm. Plans may not be reproduced, copied, altered, distributed, stored or transferred in any form without express written consent. Equal Housing Opportunity. Void where prohibited by law.