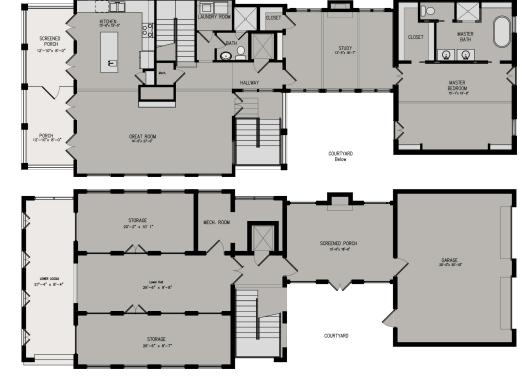

## Habersham Creek Cottage

Bedrooms: 3 Full Baths: 3 Half Baths: 1 Sq Ft: 2608

Width:
Depth:
Setback:

Price: (without homesite)

Dated:

Please note: Builder plans and specifications may vary from information represented here. **Due to the frequency of changes in building material and supply costs prices represented here are subject to change at any time.** Interested parties are advised to independently verify this information through personal inspection or with appropriate professionals. The listing broker, nor their agents or subagents are responsible for the accuracy of the information. HARB approval process required to build. Plans may be lot specific; setbacks may vary. Square footage is approximate. All rights are reserved by the originating designer, architect or architectural firm. Plans may not be reproduced, copied, altered, distributed, stored or transferred in any form without express written consent. Equal Housing Opportunity. Void where prohibited by law.