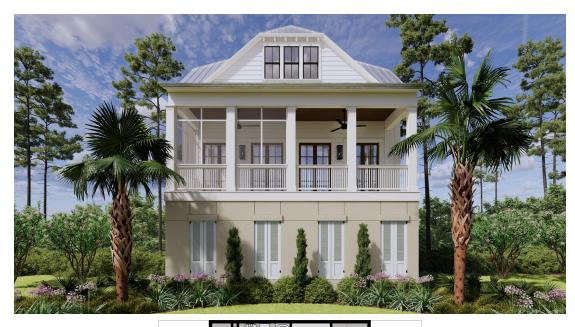

## Habersham Creek Cottage

Bedrooms: 3 Full Baths: 3 Half Baths: 1 Sq Ft: 2608

Width:
Depth:
Setback:

Price: (without homesite)

Dated:

Please note: Builder plans and specifications may vary from information represented here. **Due to the frequency of changes in building material and supply costs prices represented here are subject to change at any time.** Interested parties are advised to independently verify this information through personal inspection or with appropriate professionals. The listing broker, nor their agents or subagents are responsible for the accuracy of the information. HARB approval process required to build. Plans may be lot specific; setbacks may vary. Square footage is approximate. All rights are reserved by the originating designer, architect or architectural firm. Plans may not be reproduced, copied, altered, distributed, stored or transferred in any form without express written consent. Equal Housing Opportunity. Void where prohibited by law.