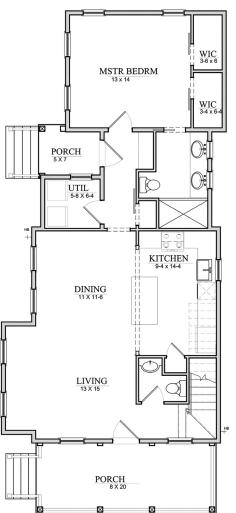

## The Abbey

## TRINITY CONTRACTING

Bedrooms: 3 Full Baths: 2 Half Baths: 1 Sq Ft: 1550

Width:
Depth:
Setback:

Price: (without homesite)

Dated:

Please note: Builder plans and specifications may vary from information represented here. **Due to the frequency of changes in building material and supply costs prices represented here are subject to change at any time.** Interested parties are advised to independently verify this information through personal inspection or with appropriate professionals. The listing broker, nor their agents or subagents are responsible for the accuracy of the information. HARB approval process required to build. Plans may be lot specific; setbacks may vary. Square footage is approximate. All rights are reserved by the originating designer, architect or architectural firm. Plans may not be reproduced, copied, altered, distributed, stored or transferred in any form without express written consent. Equal Housing Opportunity. Void where prohibited by law.