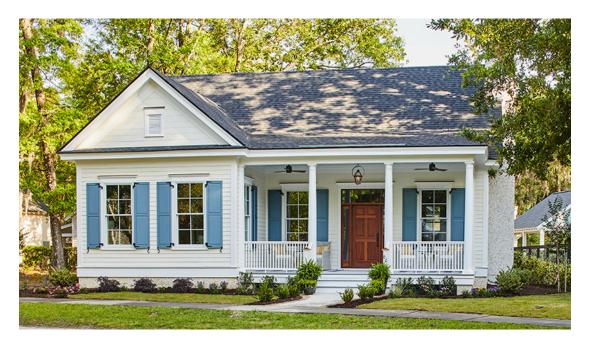

## Adaptive Cottage

Bedrooms: 3 Full Baths: 3 Half Baths: Sq Ft: 1966 Width: 42' 8" Depth: 71' 2"

Setback:

Price: (without homesite)

Dated:

Please note: Builder plans and specifications may vary from information represented here. **Due to the frequency of changes in building material and supply costs prices represented here are subject to change at any time.** Interested parties are advised to independently verify this information through personal inspection or with appropriate professionals. The listing broker, nor their agents or subagents are responsible for the accuracy of the information. HARB approval process required to build. Plans may be lot specific; setbacks may vary. Square footage is approximate. All rights are reserved by the originating designer, architect or architectural firm. Plans may not be reproduced, copied, altered, distributed, stored or transferred in any form without express written consent. Equal Housing Opportunity. Void where prohibited by law.