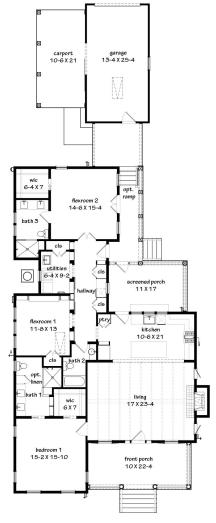

## Adaptive Cottage

Bedrooms: 3 Full Baths: 3 Half Baths: Sq Ft: 1966 Width: 42' 8" Depth: 71' 2"

Setback:

Price: (without homesite)

Dated:

Please note: Builder plans and specifications may vary from information represented here. **Due to the frequency of changes in building material and supply costs prices represented here are subject to change at any time.** Interested parties are advised to independently verify this information through personal inspection or with appropriate professionals. The listing broker, nor their agents or subagents are responsible for the accuracy of the information. HARB approval process required to build. Plans may be lot specific; setbacks may vary. Square footage is approximate. All rights are reserved by the originating designer, architect or architectural firm. Plans may not be reproduced, copied, altered, distributed, stored or transferred in any form without express written consent. Equal Housing Opportunity. Void where prohibited by law.