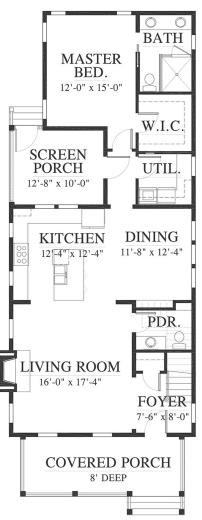

## Archers Creek Cottage

Bedrooms: 3 Full Baths: 2 Half Baths: 1 Sq Ft: 1626

Width:
Depth:
Setback:

Price: (without homesite)

Dated:

Please note: Builder plans and specifications may vary from information represented here. **Due to the frequency of changes in building material and supply costs prices represented here are subject to change at any time.** Interested parties are advised to independently verify this information through personal inspection or with appropriate professionals. The listing broker, nor their agents or subagents are responsible for the accuracy of the information. HARB approval process required to build. Plans may be lot specific; setbacks may vary. Square footage is approximate. All rights are reserved by the originating designer, architect or architectural firm. Plans may not be reproduced, copied, altered, distributed, stored or transferred in any form without express written consent. Equal Housing Opportunity. Void where prohibited by law.