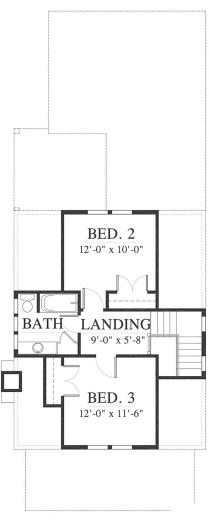

## Archers Creek Cottage

Bedrooms: 3 Full Baths: 2 Half Baths: 1 Sq Ft: 1626

Width:
Depth:
Setback:

Price: (without homesite)

Dated:

Please note: Builder plans and specifications may vary from information represented here. **Due to the frequency of changes in building material and supply costs prices represented here are subject to change at any time.** Interested parties are advised to independently verify this information through personal inspection or with appropriate professionals. The listing broker, nor their agents or subagents are responsible for the accuracy of the information. HARB approval process required to build. Plans may be lot specific; setbacks may vary. Square footage is approximate. All rights are reserved by the originating designer, architect or architectural firm. Plans may not be reproduced, copied, altered, distributed, stored or transferred in any form without express written consent. Equal Housing Opportunity. Void where prohibited by law.