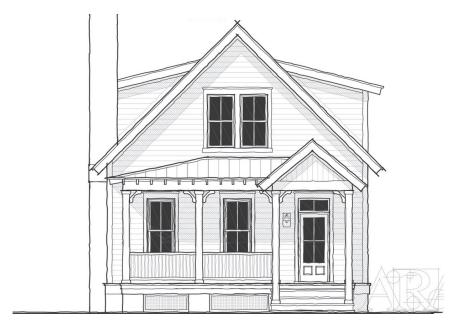

## Archers Creek Cottage

Bedrooms: 3 Full Baths: 2 Half Baths: 1 Sq Ft: 1626

Width:
Depth:
Setback:

Price: (without homesite)

Dated:

Please note: Builder plans and specifications may vary from information represented here. **Due to the frequency of changes in building material and supply costs prices represented here are subject to change at any time.** Interested parties are advised to independently verify this information through personal inspection or with appropriate professionals. The listing broker, nor their agents or subagents are responsible for the accuracy of the information. HARB approval process required to build. Plans may be lot specific; setbacks may vary. Square footage is approximate. All rights are reserved by the originating designer, architect or architectural firm. Plans may not be reproduced, copied, altered, distributed, stored or transferred in any form without express written consent. Equal Housing Opportunity. Void where prohibited by law.