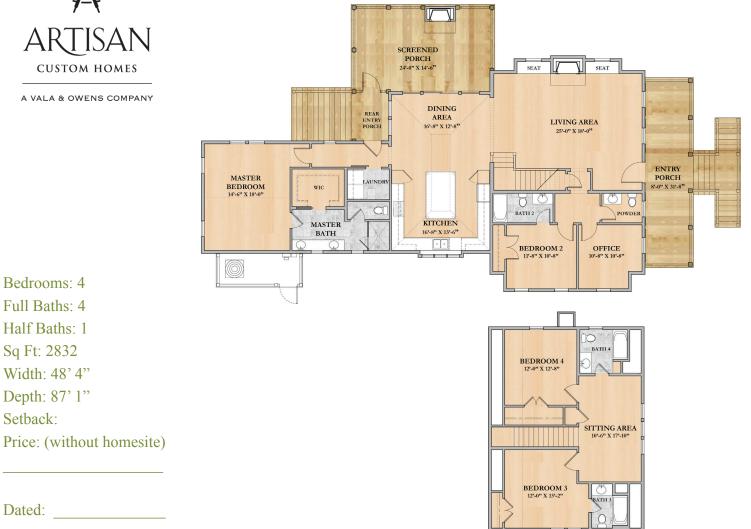

The Ashley presented by

A VALA & OWENS COMPANY

Bedrooms: 4 Full Baths: 4 Half Baths: 1 Sq Ft: 2832

Width: 48' 4" Depth: 87' 1"

Setback:

Please note: Builder plans and specifications may vary from information represented here. Due to the frequency of changes in building material and supply costs prices represented here are subject to change at any time. Interested parties are advised to independently verify this information through personal inspection or with appropriate professionals. The listing broker, nor their agents or subagents are responsible for the accuracy of the information. HARB approval process required to build. Plans may be lot specific; setbacks may vary. Square footage is approximate. All rights are reserved by the originating designer, architectural firm. Plans may not be reproduced, copied, altered, distributed, stored or transferred in any form without express written consent. Equal Housing Opportunity. Void where prohibited by law.