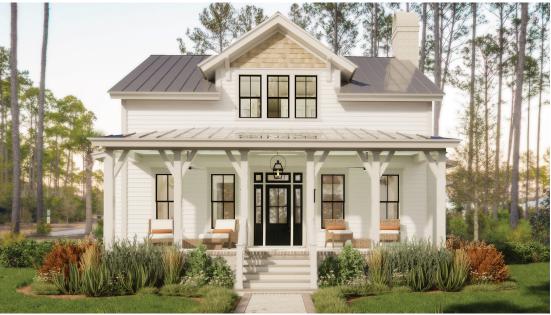

The Ashley presented by

A VALA & OWENS COMPANY

Bedrooms: 4 Full Baths: 4 Half Baths: 1 Sq Ft: 2832

Width: 48' 4" Depth: 87' 1"

Setback:

Please note: Builder plans and specifications may vary from information represented here. Due to the frequency of changes in building material and supply costs prices represented here are subject to change at any time. Interested parties are advised to independently verify this information through personal inspection or with appropriate professionals. The listing broker, nor their agents or subagents are responsible for the accuracy of the information. HARB approval process required to build. Plans may be lot specific; setbacks may vary. Square footage is approximate. All rights are reserved by the originating designer, architectural firm. Plans may not be reproduced, copied, altered, distributed, stored or transferred in any form without express written consent. Equal Housing Opportunity. Void where prohibited by law.