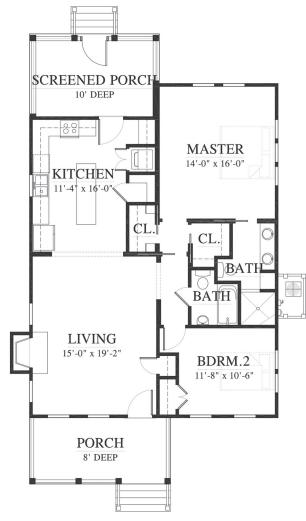

Ballast Creek Cottage

Bedrooms: 2 Full Baths: 2 Half Baths: Sq Ft: 1150 Width: 30' Depth: 54' Setback: Price: (without homesite)

Dated:

Please note: Builder plans and specifications may vary from information represented here. **Due to the frequency of changes in building material and supply costs pric**es represented here are subject to change at any time. Interested parties are advised to independently verify this information through personal inspection or with appropriate professionals. The listing broker, nor their agents or subagents are responsible for the accuracy of the information. HARB approval process required to build. Plans may be lot specific; setbacks may vary. Square footage is approximate. All rights are reserved by the originating designer, architect or architectural firm. Plans may not be reproduced, copied, altered, distributed, stored or transferred in any form without express written consent. Equal Housing Opportunity. Void where prohibited by law.