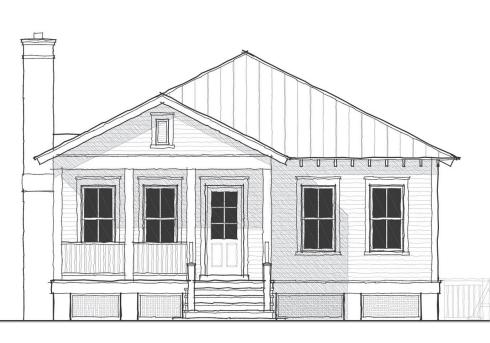

Ballast Creek Cottage

Bedrooms: 2 Full Baths: 2 Half Baths: Sq Ft: 1150 Width: 30' Depth: 54' Setback: Price: (without homesite)

Dated:

Please note: Builder plans and specifications may vary from information represented here. **Due to the frequency of changes in building material and supply costs pric**es represented here are subject to change at any time. Interested parties are advised to independently verify this information through personal inspection or with appropriate professionals. The listing broker, nor their agents or subagents are responsible for the accuracy of the information. HARB approval process required to build. Plans may be lot specific; setbacks may vary. Square footage is approximate. All rights are reserved by the originating designer, architect or architectural firm. Plans may not be reproduced, copied, altered, distributed, stored or transferred in any form without express written consent. Equal Housing Opportunity. Void where prohibited by law.