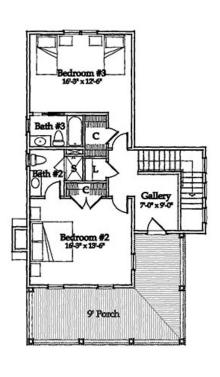

## The Bluff Cottage

Bedrooms: 3 Full Baths: 2 Half Baths: 1 Sq Ft: 2280 Width: 30'6" Depth: 67'3"

Setback:

Price: (without homesite)

Dated:

Please note: Builder plans and specifications may vary from information represented here. **Due to the frequency of changes in building material and supply costs prices represented here are subject to change at any time.** Interested parties are advised to independently verify this information through personal inspection or with appropriate professionals. The listing broker, nor their agents or subagents are responsible for the accuracy of the information. HARB approval process required to build. Plans may be lot specific; setbacks may vary. Square footage is approximate. All rights are reserved by the originating designer, architect or architectural firm. Plans may not be reproduced, copied, altered, distributed, stored or transferred in any form without express written consent. Equal Housing Opportunity. Void where prohibited by law.