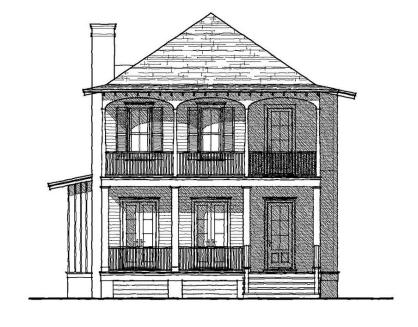

## The Bluff Cottage

Bedrooms: 3 Full Baths: 2 Half Baths: 1 Sq Ft: 2280 Width: 30'6" Depth: 67'3"

Setback:

Price: (without homesite)

Dated:

Please note: Builder plans and specifications may vary from information represented here. **Due to the frequency of changes in building material and supply costs prices represented here are subject to change at any time.** Interested parties are advised to independently verify this information through personal inspection or with appropriate professionals. The listing broker, nor their agents or subagents are responsible for the accuracy of the information. HARB approval process required to build. Plans may be lot specific; setbacks may vary. Square footage is approximate. All rights are reserved by the originating designer, architect or architectural firm. Plans may not be reproduced, copied, altered, distributed, stored or transferred in any form without express written consent. Equal Housing Opportunity. Void where prohibited by law.