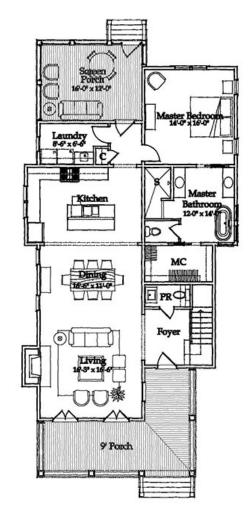

## The Bluff Cottage

Bedrooms: 3 Full Baths: 2 Half Baths: 1 Sq Ft: 2280 Width: 30'6" Depth: 67'3"

Setback:

Price: (without homesite)

Dated:

Please note: Builder plans and specifications may vary from information represented here. **Due to the frequency of changes in building material and supply costs prices represented here are subject to change at any time.** Interested parties are advised to independently verify this information through personal inspection or with appropriate professionals. The listing broker, nor their agents or subagents are responsible for the accuracy of the information. HARB approval process required to build. Plans may be lot specific; setbacks may vary. Square footage is approximate. All rights are reserved by the originating designer, architect or architectural firm. Plans may not be reproduced, copied, altered, distributed, stored or transferred in any form without express written consent. Equal Housing Opportunity. Void where prohibited by law.