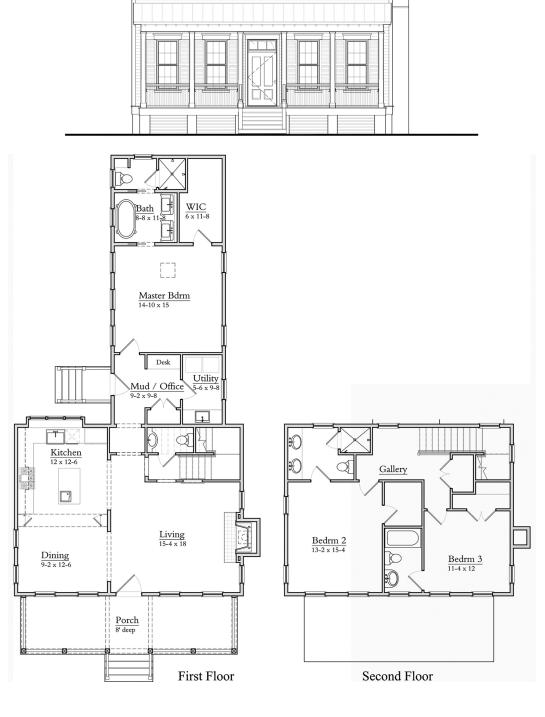

## The Blythewood

Bedrooms: 3 Full Baths: 3 Half Baths: 1 Sq Ft: 2080

Width:
Depth:
Setback:

Price: (without homesite)

Dated:

Please note: Builder plans and specifications may vary from information represented here. **Due to the frequency of changes in building material and supply costs prices represented here are subject to change at any time.** Interested parties are advised to independently verify this information through personal inspection or with appropriate professionals. The listing broker, nor their agents or subagents are responsible for the accuracy of the information. HARB approval process required to build. Plans may be lot specific; setbacks may vary. Square footage is approximate. All rights are reserved by the originating designer, architect or architectural firm. Plans may not be reproduced, copied, altered, distributed, stored or transferred in any form without express written consent. Equal Housing Opportunity. Void where prohibited by law.