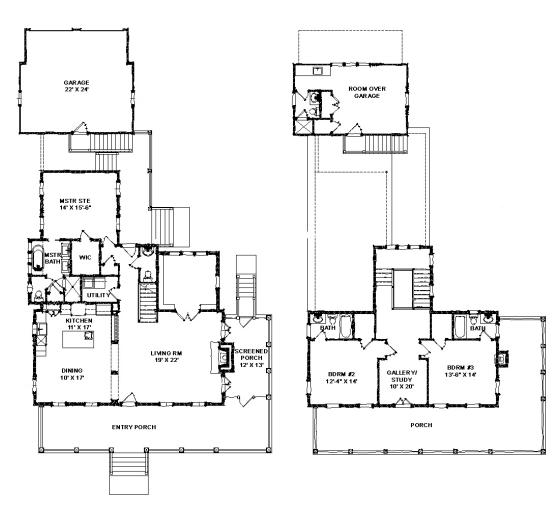

## The Bradenton

Bedrooms: 3 Full Baths: 3 Half Baths: 1 Sq Ft: 2510 Width: 40'

Depth: Setback:

Price: (without homesite)

Dated:

Please note: Builder plans and specifications may vary from information represented here. **Due to the frequency of changes in building material and supply costs prices represented here are subject to change at any time.** Interested parties are advised to independently verify this information through personal inspection or with appropriate professionals. The listing broker, nor their agents or subagents are responsible for the accuracy of the information. HARB approval process required to build. Plans may be lot specific; setbacks may vary. Square footage is approximate. All rights are reserved by the originating designer, architect or architectural firm. Plans may not be reproduced, copied, altered, distributed, stored or transferred in any form without express written consent. Equal Housing Opportunity. Void where prohibited by law.