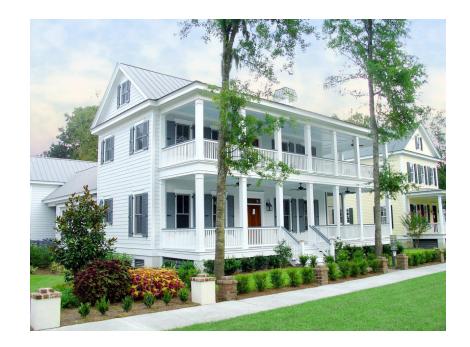

## The Bradenton

Bedrooms: 3 Full Baths: 3 Half Baths: 1 Sq Ft: 2510 Width: 40'

Depth: Setback:

Price: (without homesite)

Dated:

Please note: Builder plans and specifications may vary from information represented here. **Due to the frequency of changes in building material and supply costs prices represented here are subject to change at any time.** Interested parties are advised to independently verify this information through personal inspection or with appropriate professionals. The listing broker, nor their agents or subagents are responsible for the accuracy of the information. HARB approval process required to build. Plans may be lot specific; setbacks may vary. Square footage is approximate. All rights are reserved by the originating designer, architect or architectural firm. Plans may not be reproduced, copied, altered, distributed, stored or transferred in any form without express written consent. Equal Housing Opportunity. Void where prohibited by law.