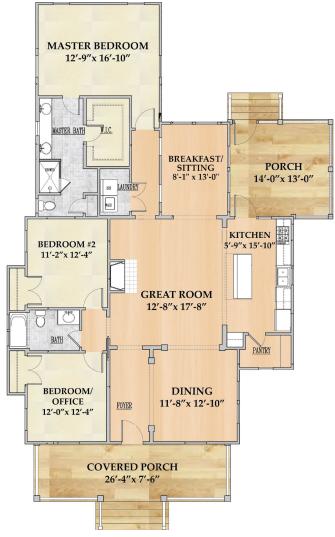

## The Broad

Bedrooms: 3 Full Baths: 2 Half Baths: Sq Ft: 1797 Width:

Depth: Setback:

Price: (without homesite)

Dated:

Please note: Builder plans and specifications may vary from information represented here. **Due to the frequency of changes in building material and supply costs prices represented here are subject to change at any time.** Interested parties are advised to independently verify this information through personal inspection or with appropriate professionals. The listing broker, nor their agents or subagents are responsible for the accuracy of the information. HARB approval process required to build. Plans may be lot specific; setbacks may vary. Square footage is approximate. All rights are reserved by the originating designer, architect or architectural firm. Plans may not be reproduced, copied, altered, distributed, stored or transferred in any form without express written consent. Equal Housing Opportunity. Void where prohibited by law.