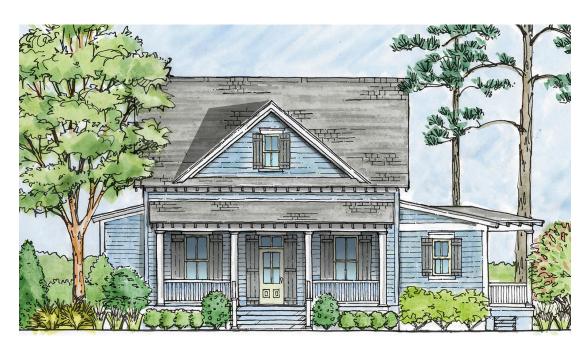

## The Broad

Bedrooms: 3 Full Baths: 2 Half Baths: Sq Ft: 1797 Width:

Depth: Setback:

Price: (without homesite)

Dated:

Please note: Builder plans and specifications may vary from information represented here. **Due to the frequency of changes in building material and supply costs prices represented here are subject to change at any time.** Interested parties are advised to independently verify this information through personal inspection or with appropriate professionals. The listing broker, nor their agents or subagents are responsible for the accuracy of the information. HARB approval process required to build. Plans may be lot specific; setbacks may vary. Square footage is approximate. All rights are reserved by the originating designer, architect or architectural firm. Plans may not be reproduced, copied, altered, distributed, stored or transferred in any form without express written consent. Equal Housing Opportunity. Void where prohibited by law.