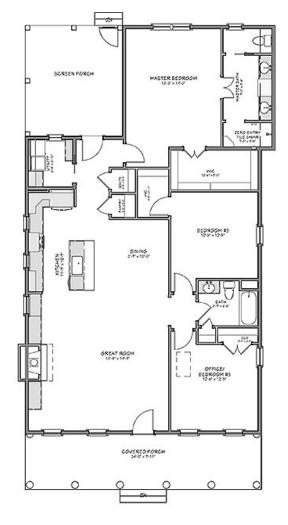

## Calhoun Cottage

Bedrooms: 3 Full Baths: 2 Half Baths: Sq Ft: 1824 Width: 36' Depth:

Setback:

Price: (without homesite)

Dated:

THE CALHOUN GOTTAGE VARIATION

Please note: Builder plans and specifications may vary from information represented here. **Due to the frequency of changes in building material and supply costs prices represented here are subject to change at any time.** Interested parties are advised to independently verify this information through personal inspection or with appropriate professionals. The listing broker, nor their agents or subagents are responsible for the accuracy of the information. HARB approval process required to build. Plans may be lot specific; setbacks may vary. Square footage is approximate. All rights are reserved by the originating designer, architect or architectural firm. Plans may not be reproduced, copied, altered, distributed, stored or transferred in any form without express written consent. Equal Housing Opportunity. Void where prohibited by law.