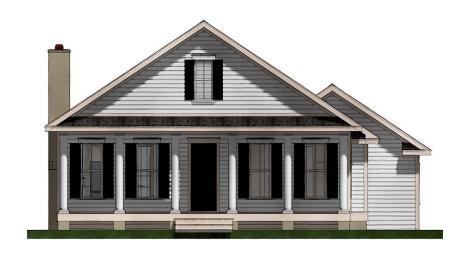

## Calhoun Cottage

Bedrooms: 3 Full Baths: 2 Half Baths: Sq Ft: 1824 Width: 36' Depth:

Setback:

Price: (without homesite)

Dated:

THE CALHOUN GOTTAGE VARIATION

Please note: Builder plans and specifications may vary from information represented here. **Due to the frequency of changes in building material and supply costs prices represented here are subject to change at any time.** Interested parties are advised to independently verify this information through personal inspection or with appropriate professionals. The listing broker, nor their agents or subagents are responsible for the accuracy of the information. HARB approval process required to build. Plans may be lot specific; setbacks may vary. Square footage is approximate. All rights are reserved by the originating designer, architect or architectural firm. Plans may not be reproduced, copied, altered, distributed, stored or transferred in any form without express written consent. Equal Housing Opportunity. Void where prohibited by law.