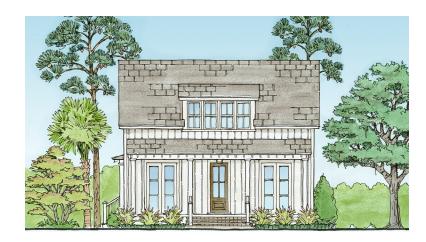

## Chowan II by Artisan Custom Homes

Bedrooms: 3 Full Baths: 3 Half Baths: Sq Ft: 2128 Width: 31' 6"

Depth: 76'9"

Setback:

Price: (without homesite)

| D | ated | l: |  |  |  |  |  |  |
|---|------|----|--|--|--|--|--|--|
|   |      |    |  |  |  |  |  |  |