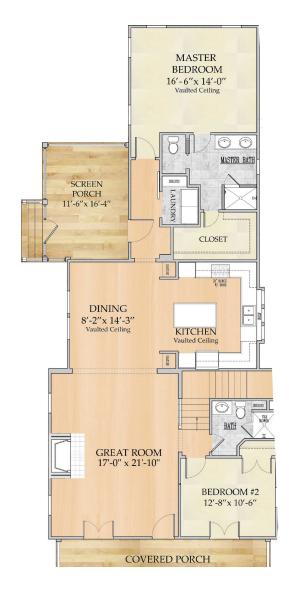

Bedrooms: 3 Full Baths: 3 Half Baths: Sq Ft: 2128 Width: 31' 6"

Depth: 76'9"

Setback:

Price: (without homesite)

| D | ated | l: |  |  |  |  |  |  |
|---|------|----|--|--|--|--|--|--|
|   |      |    |  |  |  |  |  |  |