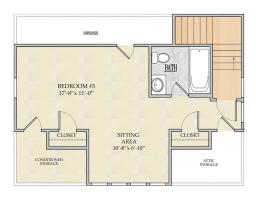

Bedrooms: 3 Full Baths: 3 Half Baths: Sq Ft: 2128 Width: 31' 6"

Depth: 76'9"

Setback:

Price: (without homesite)

| D | ated | l: |  |  |  |  |  |  |
|---|------|----|--|--|--|--|--|--|
|   |      |    |  |  |  |  |  |  |