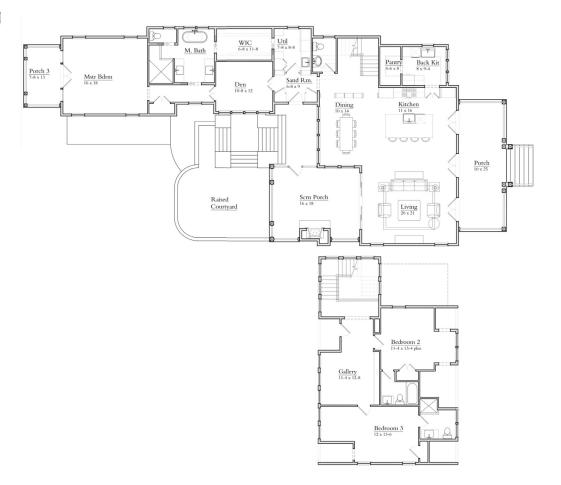

## Coastal Living House

Bedrooms: 3 Full Baths: 3 Half Baths: 1 Sq Ft: 2916 Width: 46' 6" Depth: 102' 2"

Setback:

Price: (without homesite)

Dated: \_\_\_\_\_

Please note: Builder plans and specifications may vary from information represented here. **Due to the frequency of changes in building material and supply costs prices represented here are subject to change at any time.** Interested parties are advised to independently verify this information through personal inspection or with appropriate professionals. The listing broker, nor their agents or subagents are responsible for the accuracy of the information. HARB approval process required to build. Plans may be lot specific; setbacks may vary. Square footage is approximate. All rights are reserved by the originating designer, architect or architectural firm. Plans may not be reproduced, copied, altered, distributed, stored or transferred in any form without express written consent. Equal Housing Opportunity. Void where prohibited by law.