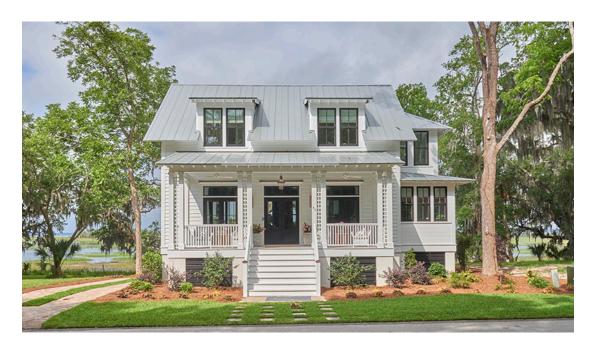

## Coastal Living House

Bedrooms: 3 Full Baths: 3 Half Baths: 1 Sq Ft: 2916 Width: 46' 6" Depth: 102' 2"

Setback:

Price: (without homesite)

Dated: \_\_\_\_\_

Please note: Builder plans and specifications may vary from information represented here. **Due to the frequency of changes in building material and supply costs prices represented here are subject to change at any time.** Interested parties are advised to independently verify this information through personal inspection or with appropriate professionals. The listing broker, nor their agents or subagents are responsible for the accuracy of the information. HARB approval process required to build. Plans may be lot specific; setbacks may vary. Square footage is approximate. All rights are reserved by the originating designer, architect or architectural firm. Plans may not be reproduced, copied, altered, distributed, stored or transferred in any form without express written consent. Equal Housing Opportunity. Void where prohibited by law.