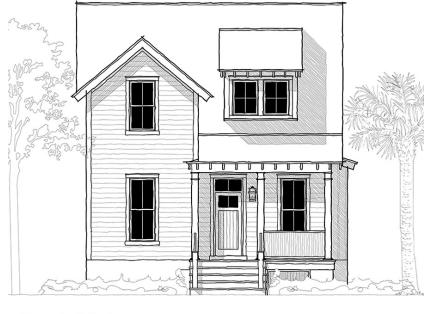

## Combahee River Cottage

Bedrooms: 4 Full Baths: 4 Half Baths: Sq Ft: 1945 Width: 26' 8" Depth: 66'

Setback:

Price: (without homesite)

Dated:

Please note: Builder plans and specifications may vary from information represented here. **Due to the frequency of changes in building material and supply costs prices represented here are subject to change at any time.** Interested parties are advised to independently verify this information through personal inspection or with appropriate professionals. The listing broker, nor their agents or subagents are responsible for the accuracy of the information. HARB approval process required to build. Plans may be lot specific; setbacks may vary. Square footage is approximate. All rights are reserved by the originating designer, architect or architectural firm. Plans may not be reproduced, copied, altered, distributed, stored or transferred in any form without express written consent. Equal Housing Opportunity. Void where prohibited by law.