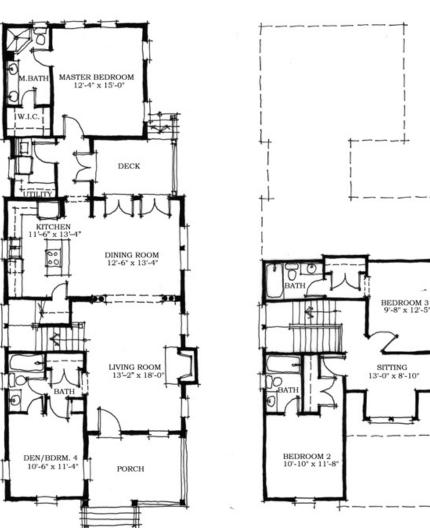

## Combahee River Cottage

Bedrooms: 4 Full Baths: 4 Half Baths: Sq Ft: 1945 Width: 26' 8" Depth: 66'

Setback:

Price: (without homesite)

Dated:

Please note: Builder plans and specifications may vary from information represented here. **Due to the frequency of changes in building material and supply costs prices represented here are subject to change at any time.** Interested parties are advised to independently verify this information through personal inspection or with appropriate professionals. The listing broker, nor their agents or subagents are responsible for the accuracy of the information. HARB approval process required to build. Plans may be lot specific; setbacks may vary. Square footage is approximate. All rights are reserved by the originating designer, architect or architectural firm. Plans may not be reproduced, copied, altered, distributed, stored or transferred in any form without express written consent. Equal Housing Opportunity. Void where prohibited by law.