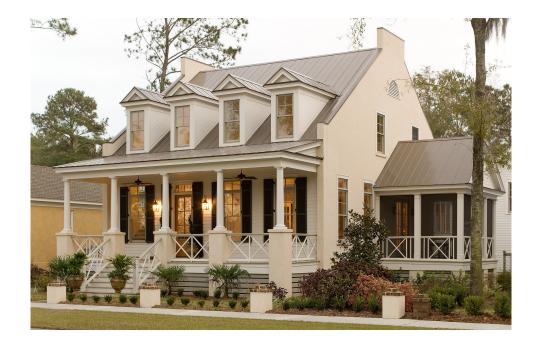

## Eastover Cottage

Bedrooms: 3 Full Baths: 3 Half Baths: 1 Sq Ft: 2530 Width: 56'6" Depth: 63'

Setback: Price: (without homesite) Dated: \_\_\_\_

Please note: Builder plans and specifications may vary from information represented here. Due to the frequency of changes in building material and supply costs prices represented here are subject to change at any time. Interested parties are advised to independently verify this information through personal inspection or with appropriate professionals. The listing broker, nor their agents or subagents are responsible for the accuracy of the information. HARB approval process required to build. Plans may be lot specific; setbacks may vary. Square footage is approximate. All rights are reserved by the originating designer, architectural firm. Plans may not be reproduced, copied, altered, distributed, stored or transferred in any form without express written consent. Equal Housing Opportunity. Void where prohibited by law.