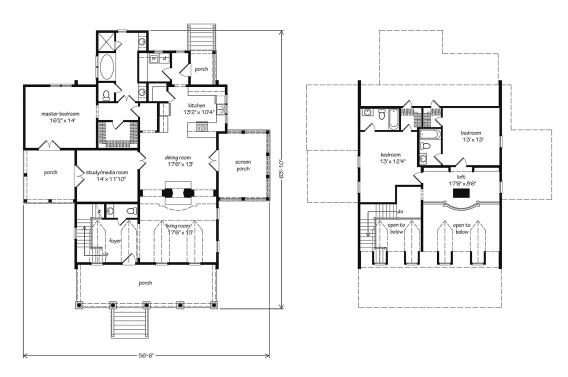

## Eastover Cottage

Bedrooms: 3 Full Baths: 3 Half Baths: 1 Sq Ft: 2530 Width: 56'6" Depth: 63'

Setback: Price: (without homesite) Dated: \_\_\_\_

Please note: Builder plans and specifications may vary from information represented here. Due to the frequency of changes in building material and supply costs prices represented here are subject to change at any time. Interested parties are advised to independently verify this information through personal inspection or with appropriate professionals. The listing broker, nor their agents or subagents are responsible for the accuracy of the information. HARB approval process required to build. Plans may be lot specific; setbacks may vary. Square footage is approximate. All rights are reserved by the originating designer, architectural firm. Plans may not be reproduced, copied, altered, distributed, stored or transferred in any form without express written consent. Equal Housing Opportunity. Void where prohibited by law.