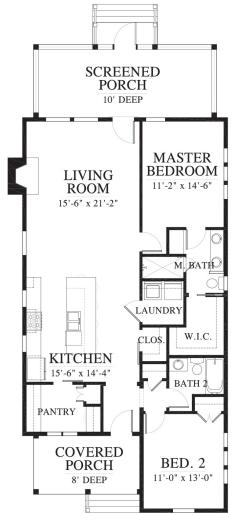

## Eddings Point Cottage

Bedrooms: 2 Full Baths: 2 Half Baths: Sq Ft: 1344 Width: 28' Depth: 64'

Setback:

Price: (without homesite)

Dated: \_\_\_\_\_

Please note: Builder plans and specifications may vary from information represented here. **Due to the frequency of changes in building material and supply costs prices represented here are subject to change at any time.** Interested parties are advised to independently verify this information through personal inspection or with appropriate professionals. The listing broker, nor their agents or subagents are responsible for the accuracy of the information. HARB approval process required to build. Plans may be lot specific; setbacks may vary. Square footage is approximate. All rights are reserved by the originating designer, architect or architectural firm. Plans may not be reproduced, copied, altered, distributed, stored or transferred in any form without express written consent. Equal Housing Opportunity. Void where prohibited by law.