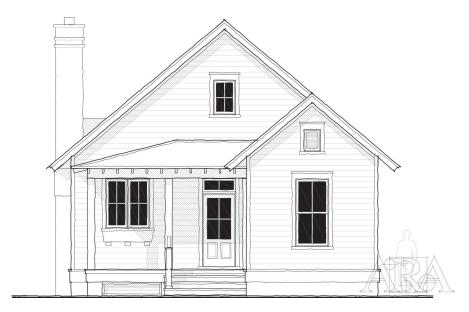

## Eddings Point Cottage

Bedrooms: 2 Full Baths: 2 Half Baths: Sq Ft: 1344 Width: 28' Depth: 64'

Setback:

Price: (without homesite)

Dated: \_\_\_\_\_

Please note: Builder plans and specifications may vary from information represented here. **Due to the frequency of changes in building material and supply costs prices represented here are subject to change at any time.** Interested parties are advised to independently verify this information through personal inspection or with appropriate professionals. The listing broker, nor their agents or subagents are responsible for the accuracy of the information. HARB approval process required to build. Plans may be lot specific; setbacks may vary. Square footage is approximate. All rights are reserved by the originating designer, architect or architectural firm. Plans may not be reproduced, copied, altered, distributed, stored or transferred in any form without express written consent. Equal Housing Opportunity. Void where prohibited by law.