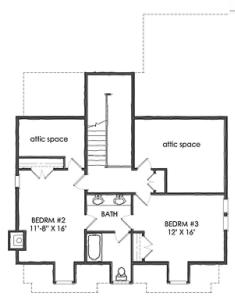

The Edgefield

TRINITY CONTRACTING

Bedrooms: 3 Full Baths: 2 Half Baths: 1 Sq Ft: 2195 Width: 37'4'' Depth: 49'4'' Setback: Price: (without homesite)

Dated:

Please note: Builder plans and specifications may vary from information represented here. **Due to the frequency of changes in building material and supply costs pric**es represented here are subject to change at any time. Interested parties are advised to independently verify this information through personal inspection or with appropriate professionals. The listing broker, nor their agents or subagents are responsible for the accuracy of the information. HARB approval process required to build. Plans may be lot specific; setbacks may vary. Square footage is approximate. All rights are reserved by the originating designer, architect or architectural firm. Plans may not be reproduced, copied, altered, distributed, stored or transferred in any form without express written consent. Equal Housing Opportunity. Void where prohibited by law.