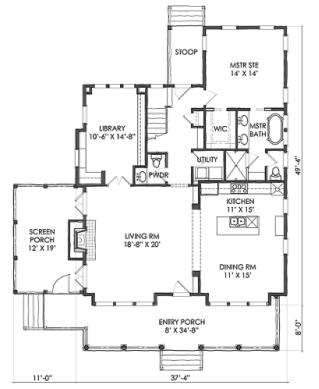

The Edgefield

TRINITY CONTRACTING

Bedrooms: 3 Full Baths: 2 Half Baths: 1 Sq Ft: 2195 Width: 37'4'' Depth: 49'4'' Setback: Price: (without homesite)

Dated:

Please note: Builder plans and specifications may vary from information represented here. **Due to the frequency of changes in building material and supply costs pric**es represented here are subject to change at any time. Interested parties are advised to independently verify this information through personal inspection or with appropriate professionals. The listing broker, nor their agents or subagents are responsible for the accuracy of the information. HARB approval process required to build. Plans may be lot specific; setbacks may vary. Square footage is approximate. All rights are reserved by the originating designer, architect or architectural firm. Plans may not be reproduced, copied, altered, distributed, stored or transferred in any form without express written consent. Equal Housing Opportunity. Void where prohibited by law.