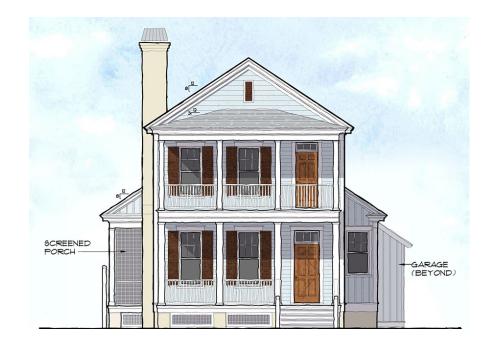

## Edwards Park House

PAGE

AND THE PA

Bedrooms: 3
Full Baths: 3
Half Baths: 1
Sq Ft: 1884
Width: 32'
Depth: 66' 7"

Setback:

Price: (without homesite)

Dated:

Please note: Builder plans and specifications may vary from information represented here. **Due to the frequency of changes in building material and supply costs prices represented here are subject to change at any time.** Interested parties are advised to independently verify this information through personal inspection or with appropriate professionals. The listing broker, nor their agents or subagents are responsible for the accuracy of the information. HARB approval process required to build. Plans may be lot specific; setbacks may vary. Square footage is approximate. All rights are reserved by the originating designer, architect or architectural firm. Plans may not be reproduced, copied, altered, distributed, stored or transferred in any form without express written consent. Equal Housing Opportunity. Void where prohibited by law.