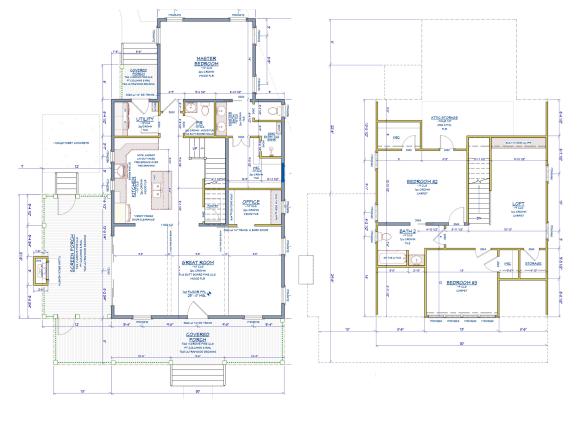

## The Elgin

Bedrooms: 3 Full Baths: 2 Half Baths: 1 Sq Ft: 2150 Width:

Depth: Setback:

Price: (without homesite)

Dated: \_\_\_\_\_

Please note: Builder plans and specifications may vary from information represented here. **Due to the frequency of changes in building material and supply costs prices represented here are subject to change at any time.** Interested parties are advised to independently verify this information through personal inspection or with appropriate professionals. The listing broker, nor their agents or subagents are responsible for the accuracy of the information. HARB approval process required to build. Plans may be lot specific; setbacks may vary. Square footage is approximate. All rights are reserved by the originating designer, architect or architectural firm. Plans may not be reproduced, copied, altered, distributed, stored or transferred in any form without express written consent. Equal Housing Opportunity. Void where prohibited by law.