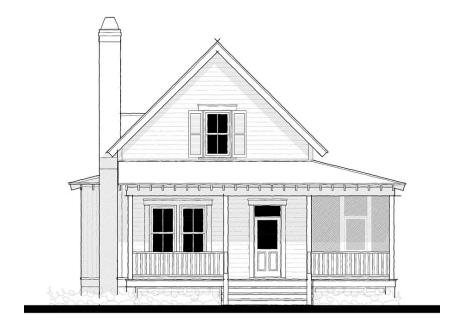

## The Fairfax II

Bedrooms: 3 Full Baths: 2 Half Baths: 1 Sq Ft: 1700 Width: 35'

Depth: 54' Setback:

Price: (without homesite)

Dated: \_\_\_\_\_

Please note: Builder plans and specifications may vary from information represented here. **Due to the frequency of changes in building material and supply costs prices represented here are subject to change at any time.** Interested parties are advised to independently verify this information through personal inspection or with appropriate professionals. The listing broker, nor their agents or subagents are responsible for the accuracy of the information. HARB approval process required to build. Plans may be lot specific; setbacks may vary. Square footage is approximate. All rights are reserved by the originating designer, architect or architectural firm. Plans may not be reproduced, copied, altered, distributed, stored or transferred in any form without express written consent. Equal Housing Opportunity. Void where prohibited by law.