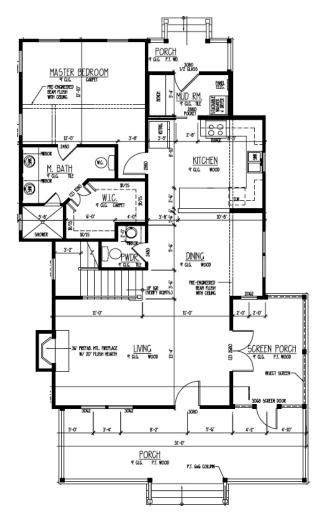

## The Fairfax II

Bedrooms: 3 Full Baths: 2 Half Baths: 1 Sq Ft: 1700 Width: 35'

Depth: 54' Setback:

Price: (without homesite)

Dated: \_\_\_\_\_

Please note: Builder plans and specifications may vary from information represented here. **Due to the frequency of changes in building material and supply costs prices represented here are subject to change at any time.** Interested parties are advised to independently verify this information through personal inspection or with appropriate professionals. The listing broker, nor their agents or subagents are responsible for the accuracy of the information. HARB approval process required to build. Plans may be lot specific; setbacks may vary. Square footage is approximate. All rights are reserved by the originating designer, architect or architectural firm. Plans may not be reproduced, copied, altered, distributed, stored or transferred in any form without express written consent. Equal Housing Opportunity. Void where prohibited by law.