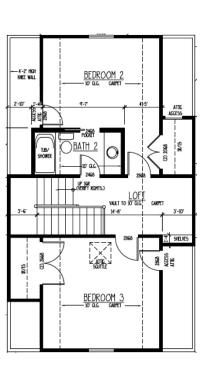

## The Fairfax II

Bedrooms: 3 Full Baths: 2 Half Baths: 1 Sq Ft: 1700 Width: 35'

Depth: 54' Setback:

Price: (without homesite)

Dated: \_\_\_\_\_

Please note: Builder plans and specifications may vary from information represented here. **Due to the frequency of changes in building material and supply costs prices represented here are subject to change at any time.** Interested parties are advised to independently verify this information through personal inspection or with appropriate professionals. The listing broker, nor their agents or subagents are responsible for the accuracy of the information. HARB approval process required to build. Plans may be lot specific; setbacks may vary. Square footage is approximate. All rights are reserved by the originating designer, architect or architectural firm. Plans may not be reproduced, copied, altered, distributed, stored or transferred in any form without express written consent. Equal Housing Opportunity. Void where prohibited by law.