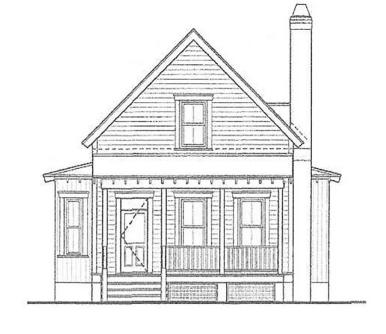

## The Fairfax

MASTER BEDROOM

STATE OF THE ST

Bedrooms: 3
Full Baths: 2
Half Baths: 1
Sq Ft: 1699
Width: 26'
Depth: 61'
Setback:

Price: (without homesite)

Dated:

Please note: Builder plans and specifications may vary from information represented here. **Due to the frequency of changes in building material and supply costs prices represented here are subject to change at any time.** Interested parties are advised to independently verify this information through personal inspection or with appropriate professionals. The listing broker, nor their agents or subagents are responsible for the accuracy of the information. HARB approval process required to build. Plans may be lot specific; setbacks may vary. Square footage is approximate. All rights are reserved by the originating designer, architect or architectural firm. Plans may not be reproduced, copied, altered, distributed, stored or transferred in any form without express written consent. Equal Housing Opportunity. Void where prohibited by law.