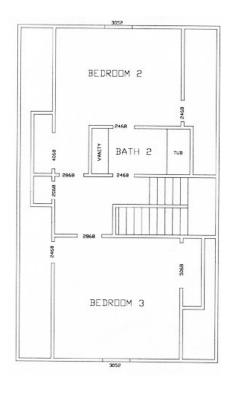

## The Fairfax

MASTER BEDROOM

STATE OF THE ST

Bedrooms: 3
Full Baths: 2
Half Baths: 1
Sq Ft: 1699
Width: 26'
Depth: 61'
Setback:

Price: (without homesite)

Dated:

Please note: Builder plans and specifications may vary from information represented here. **Due to the frequency of changes in building material and supply costs prices represented here are subject to change at any time.** Interested parties are advised to independently verify this information through personal inspection or with appropriate professionals. The listing broker, nor their agents or subagents are responsible for the accuracy of the information. HARB approval process required to build. Plans may be lot specific; setbacks may vary. Square footage is approximate. All rights are reserved by the originating designer, architect or architectural firm. Plans may not be reproduced, copied, altered, distributed, stored or transferred in any form without express written consent. Equal Housing Opportunity. Void where prohibited by law.