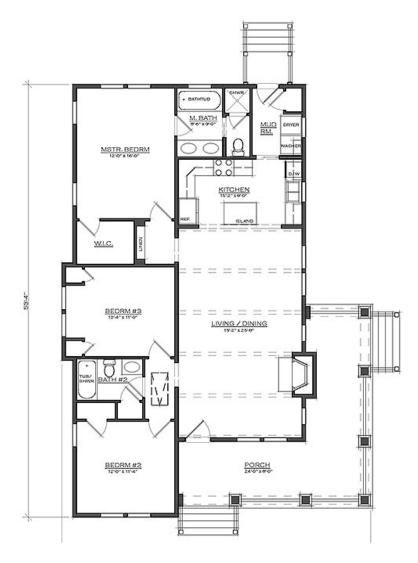

## The Gloverville

Bedrooms: 3 Full Baths: 2 Half Baths: Sq Ft: 1399 Width: 38' Depth: 53'4"

Setback:

Price: (without homesite)

Dated: \_\_\_\_\_

Please note: Builder plans and specifications may vary from information represented here. **Due to the frequency of changes in building material and supply costs prices represented here are subject to change at any time.** Interested parties are advised to independently verify this information through personal inspection or with appropriate professionals. The listing broker, nor their agents or subagents are responsible for the accuracy of the information. HARB approval process required to build. Plans may be lot specific; setbacks may vary. Square footage is approximate. All rights are reserved by the originating designer, architect or architectural firm. Plans may not be reproduced, copied, altered, distributed, stored or transferred in any form without express written consent. Equal Housing Opportunity. Void where prohibited by law.