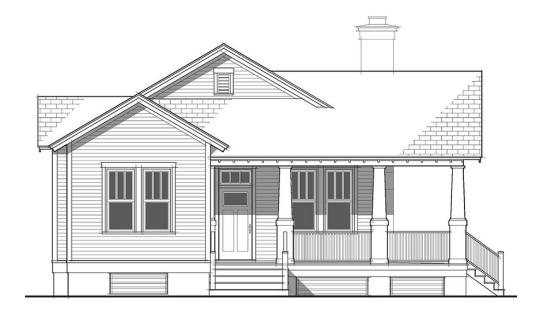

## The Gloverville

Bedrooms: 3 Full Baths: 2 Half Baths: Sq Ft: 1399 Width: 38' Depth: 53'4"

Setback:

Price: (without homesite)

Dated: \_\_\_\_\_

Please note: Builder plans and specifications may vary from information represented here. **Due to the frequency of changes in building material and supply costs prices represented here are subject to change at any time.** Interested parties are advised to independently verify this information through personal inspection or with appropriate professionals. The listing broker, nor their agents or subagents are responsible for the accuracy of the information. HARB approval process required to build. Plans may be lot specific; setbacks may vary. Square footage is approximate. All rights are reserved by the originating designer, architect or architectural firm. Plans may not be reproduced, copied, altered, distributed, stored or transferred in any form without express written consent. Equal Housing Opportunity. Void where prohibited by law.