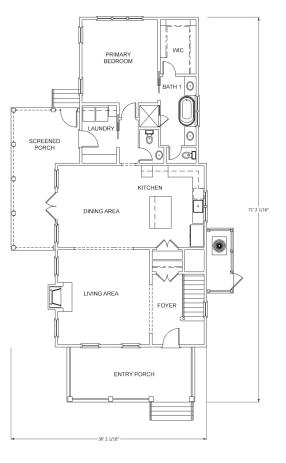

The Gordon II

Full Baths: 3 Half Baths: 1 Sq Ft: 2417 Width: 36' 2 1/16'' Depth: 71' 2 1/16'' Setback: Price: (without homesite)

Dated:

Bedrooms: 4

Please note: Builder plans and specifications may vary from information represented here. **Due to the frequency of changes in building material and supply costs pric**es represented here are subject to change at any time. Interested parties are advised to independently verify this information through personal inspection or with appropriate professionals. The listing broker, nor their agents or subagents are responsible for the accuracy of the information. HARB approval process required to build. Plans may be lot specific; setbacks may vary. Square footage is approximate. All rights are reserved by the originating designer, architect or architectural firm. Plans may not be reproduced, copied, altered, distributed, stored or transferred in any form without express written consent. Equal Housing Opportunity. Void where prohibited by law.