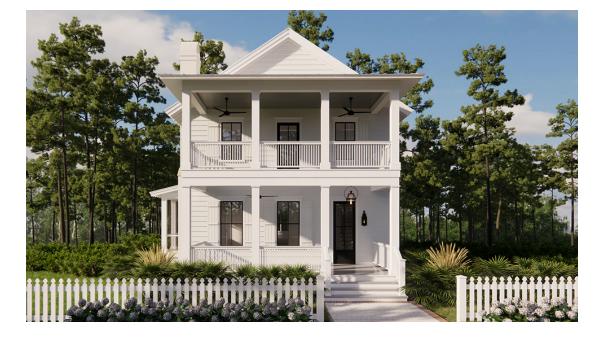

The Gordon II

Full Baths: 3 Half Baths: 1 Sq Ft: 2417 Width: 36' 2 1/16'' Depth: 71' 2 1/16'' Setback: Price: (without homesite)

Dated:

Bedrooms: 4

Please note: Builder plans and specifications may vary from information represented here. **Due to the frequency of changes in building material and supply costs pric**es represented here are subject to change at any time. Interested parties are advised to independently verify this information through personal inspection or with appropriate professionals. The listing broker, nor their agents or subagents are responsible for the accuracy of the information. HARB approval process required to build. Plans may be lot specific; setbacks may vary. Square footage is approximate. All rights are reserved by the originating designer, architect or architectural firm. Plans may not be reproduced, copied, altered, distributed, stored or transferred in any form without express written consent. Equal Housing Opportunity. Void where prohibited by law.