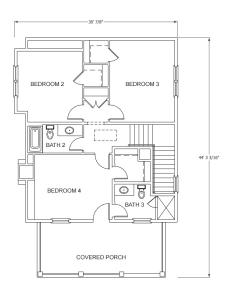

The Gordon II

Full Baths: 3 Half Baths: 1 Sq Ft: 2417 Width: 36' 2 1/16'' Depth: 71' 2 1/16'' Setback: Price: (without homesite)

Dated:

Bedrooms: 4

Please note: Builder plans and specifications may vary from information represented here. **Due to the frequency of changes in building material and supply costs pric**es represented here are subject to change at any time. Interested parties are advised to independently verify this information through personal inspection or with appropriate professionals. The listing broker, nor their agents or subagents are responsible for the accuracy of the information. HARB approval process required to build. Plans may be lot specific; setbacks may vary. Square footage is approximate. All rights are reserved by the originating designer, architect or architectural firm. Plans may not be reproduced, copied, altered, distributed, stored or transferred in any form without express written consent. Equal Housing Opportunity. Void where prohibited by law.