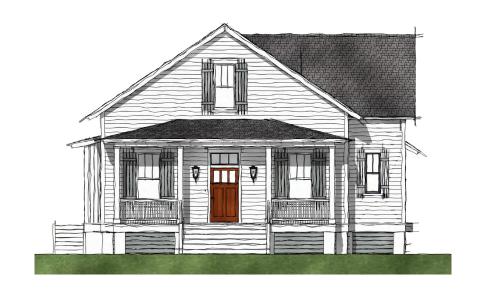

## The Hartsville

Bedrooms: 4 Full Baths: 3 Half Baths: 1 Sq Ft: 2532

Width:
Depth:
Setback:

Price: (without homesite)

Dated:

Please note: Builder plans and specifications may vary from information represented here. **Due to the frequency of changes in building material and supply costs prices represented here are subject to change at any time.** Interested parties are advised to independently verify this information through personal inspection or with appropriate professionals. The listing broker, nor their agents or subagents are responsible for the accuracy of the information. HARB approval process required to build. Plans may be lot specific; setbacks may vary. Square footage is approximate. All rights are reserved by the originating designer, architect or architectural firm. Plans may not be reproduced, copied, altered, distributed, stored or transferred in any form without express written consent. Equal Housing Opportunity. Void where prohibited by law.