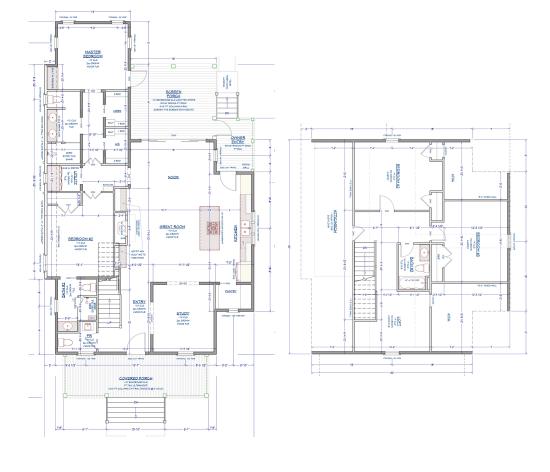

## The Hartsville

Bedrooms: 4 Full Baths: 3 Half Baths: 1 Sq Ft: 2532

Width:
Depth:
Setback:

Price: (without homesite)

Dated:

Please note: Builder plans and specifications may vary from information represented here. **Due to the frequency of changes in building material and supply costs prices represented here are subject to change at any time.** Interested parties are advised to independently verify this information through personal inspection or with appropriate professionals. The listing broker, nor their agents or subagents are responsible for the accuracy of the information. HARB approval process required to build. Plans may be lot specific; setbacks may vary. Square footage is approximate. All rights are reserved by the originating designer, architect or architectural firm. Plans may not be reproduced, copied, altered, distributed, stored or transferred in any form without express written consent. Equal Housing Opportunity. Void where prohibited by law.