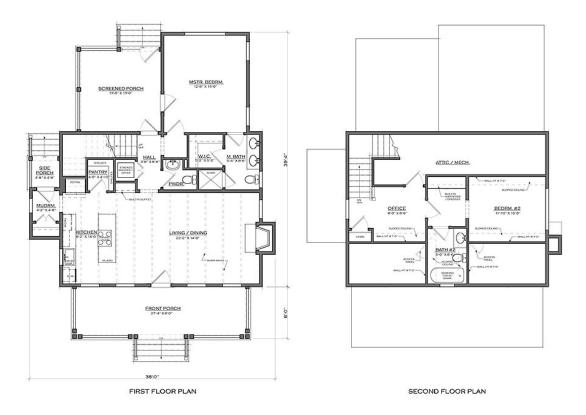

## The Holy Hill

Bedrooms: 2 Full Baths: 2 Half Baths: 1 Sq Ft: 1350 Width: 38' Depth: 39'4"

Setback:

Price: (without homesite)

Dated:

Please note: Builder plans and specifications may vary from information represented here. Due to the frequency of changes in building material and supply costs prices represented here are subject to change at any time. Interested parties are advised to independently verify this information through personal inspection or with appropriate professionals. The listing broker, nor their agents or subagents are responsible for the accuracy of the information. HARB approval process required to build. Plans may be lot specific; setbacks may vary. Square footage is approximate. All rights are reserved by the originating designer, architect or architectural firm. Plans may not be reproduced, copied, altered, distributed, stored or transferred in any form without express written consent. Equal Housing Opportunity. Void where prohibited by law.