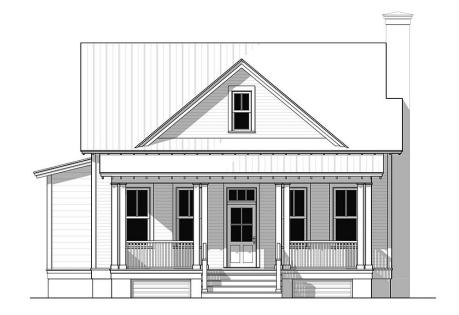

## The Holy Hill

Bedrooms: 2 Full Baths: 2 Half Baths: 1 Sq Ft: 1350 Width: 38' Depth: 39'4"

Setback:

Price: (without homesite)

Dated:

Please note: Builder plans and specifications may vary from information represented here. Due to the frequency of changes in building material and supply costs prices represented here are subject to change at any time. Interested parties are advised to independently verify this information through personal inspection or with appropriate professionals. The listing broker, nor their agents or subagents are responsible for the accuracy of the information. HARB approval process required to build. Plans may be lot specific; setbacks may vary. Square footage is approximate. All rights are reserved by the originating designer, architect or architectural firm. Plans may not be reproduced, copied, altered, distributed, stored or transferred in any form without express written consent. Equal Housing Opportunity. Void where prohibited by law.