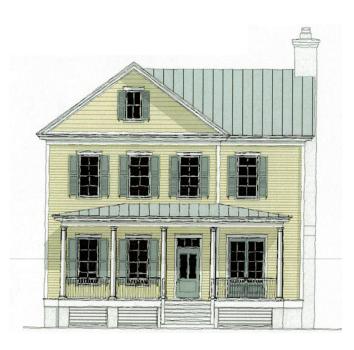

## The Islandton

Dated:

Bedrooms: 3/4 Full Baths: 3 Half Baths: 1

Sq Ft: 2560

Width: Depth: Setback:

Please note: Builder plans and specifications may vary from information represented here. Due to the frequency of changes in building material and supply costs prices represented here are subject to change at any time. Interested parties are advised to independently verify this information through personal inspection or with appropriate professionals. The listing broker, nor their agents or subagents are responsible for the accuracy of the information. HARB approval process required to build. Plans may be lot specific; setbacks may vary. Square footage is approximate. All rights are reserved by the originating designer, architect or architectural firm. Plans may not be reproduced, copied, altered, distributed, stored or transferred in any form without express written consent. Equal Housing Opportunity. Void where prohibited by law.