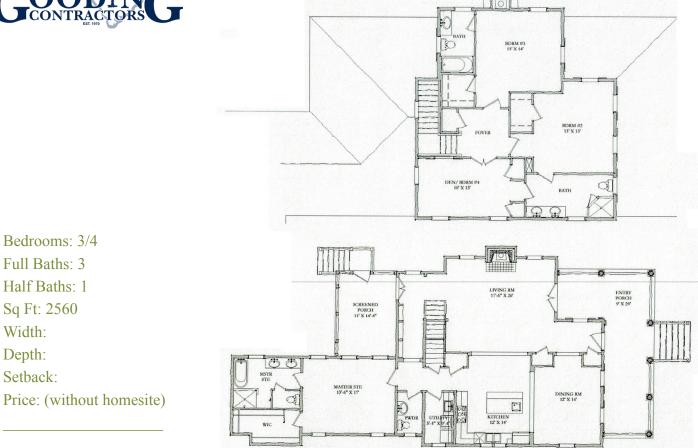

## The Islandton

Dated:

Bedrooms: 3/4 Full Baths: 3 Half Baths: 1

Sq Ft: 2560

Width: Depth: Setback:

Please note: Builder plans and specifications may vary from information represented here. Due to the frequency of changes in building material and supply costs prices represented here are subject to change at any time. Interested parties are advised to independently verify this information through personal inspection or with appropriate professionals. The listing broker, nor their agents or subagents are responsible for the accuracy of the information. HARB approval process required to build. Plans may be lot specific; setbacks may vary. Square footage is approximate. All rights are reserved by the originating designer, architect or architectural firm. Plans may not be reproduced, copied, altered, distributed, stored or transferred in any form without express written consent. Equal Housing Opportunity. Void where prohibited by law.