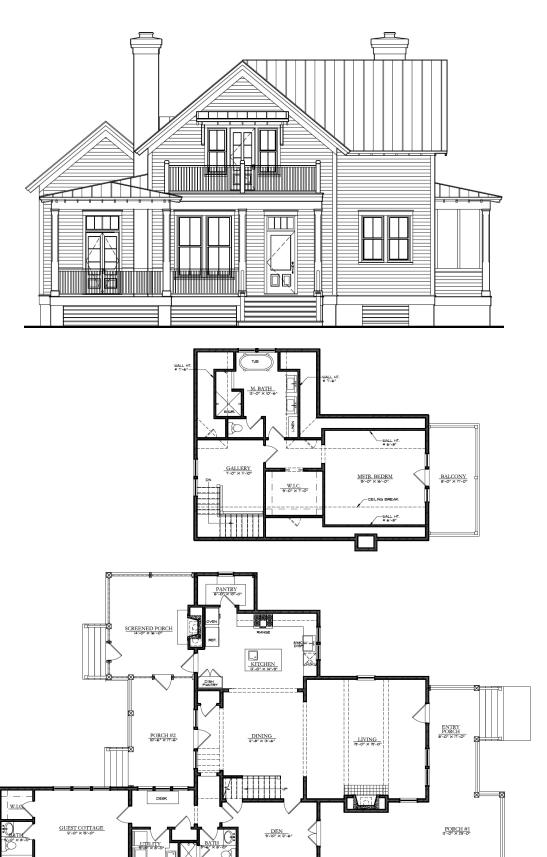

## The Landsford

Bedrooms: 3 Full Baths: 2 Half Baths: 1 Sq Ft: 2305 Width: 40'7" Depth: 87'

Setback:

Price: (without homesite)

Dated:

Please note: Builder plans and specifications may vary from information represented here. **Due to the frequency of changes in building material and supply costs prices represented here are subject to change at any time.** Interested parties are advised to independently verify this information through personal inspection or with appropriate professionals. The listing broker, nor their agents or subagents are responsible for the accuracy of the information. HARB approval process required to build. Plans may be lot specific; setbacks may vary. Square footage is approximate. All rights are reserved by the originating designer, architect or architectural firm. Plans may not be reproduced, copied, altered, distributed, stored or transferred in any form without express written consent. Equal Housing Opportunity. Void where prohibited by law.