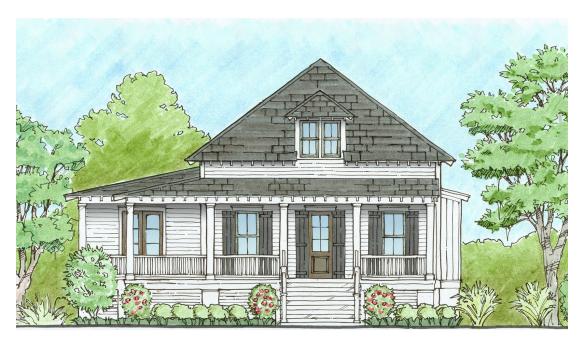

## The Lawton

Bedrooms: 3 Full Baths: 2 Half Baths: Sq Ft: 2014 Width: 46' 7" Depth: 71' 6"

Setback:

Price: (without homesite)

Dated:

Please note: Builder plans and specifications may vary from information represented here. **Due to the frequency of changes in building material and supply costs prices represented here are subject to change at any time.** Interested parties are advised to independently verify this information through personal inspection or with appropriate professionals. The listing broker, nor their agents or subagents are responsible for the accuracy of the information. HARB approval process required to build. Plans may be lot specific; setbacks may vary. Square footage is approximate. All rights are reserved by the originating designer, architect or architectural firm. Plans may not be reproduced, copied, altered, distributed, stored or transferred in any form without express written consent. Equal Housing Opportunity. Void where prohibited by law.