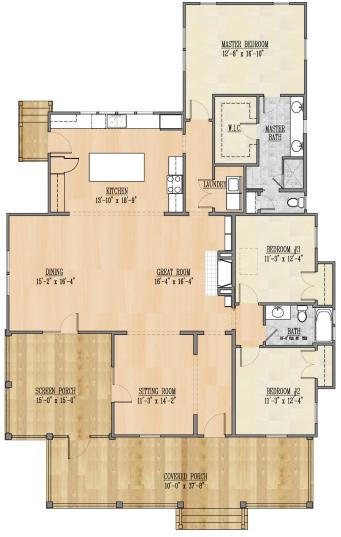

## The Lawton

Bedrooms: 3 Full Baths: 2 Half Baths: Sq Ft: 2014 Width: 46' 7" Depth: 71' 6"

Setback:

Price: (without homesite)

Dated:

Please note: Builder plans and specifications may vary from information represented here. **Due to the frequency of changes in building material and supply costs prices represented here are subject to change at any time.** Interested parties are advised to independently verify this information through personal inspection or with appropriate professionals. The listing broker, nor their agents or subagents are responsible for the accuracy of the information. HARB approval process required to build. Plans may be lot specific; setbacks may vary. Square footage is approximate. All rights are reserved by the originating designer, architect or architectural firm. Plans may not be reproduced, copied, altered, distributed, stored or transferred in any form without express written consent. Equal Housing Opportunity. Void where prohibited by law.