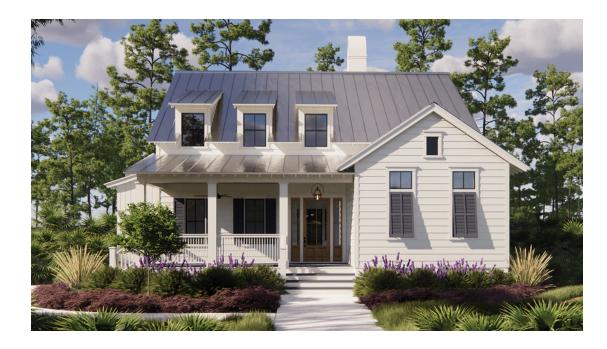

## The Lejeune II

Bedrooms: 3
Full Baths: 3
Half Baths: 1
Sq Ft: 2591
Width: 37'8"
Depth: 61'4"

Setback:

Price: (without homesite)

Dated: \_\_\_\_\_

Please note: Builder plans and specifications may vary from information represented here. **Due to the frequency of changes in building material and supply costs prices represented here are subject to change at any time.** Interested parties are advised to independently verify this information through personal inspection or with appropriate professionals. The listing broker, nor their agents or subagents are responsible for the accuracy of the information. HARB approval process required to build. Plans may be lot specific; setbacks may vary. Square footage is approximate. All rights are reserved by the originating designer, architect or architectural firm. Plans may not be reproduced, copied, altered, distributed, stored or transferred in any form without express written consent. Equal Housing Opportunity. Void where prohibited by law.