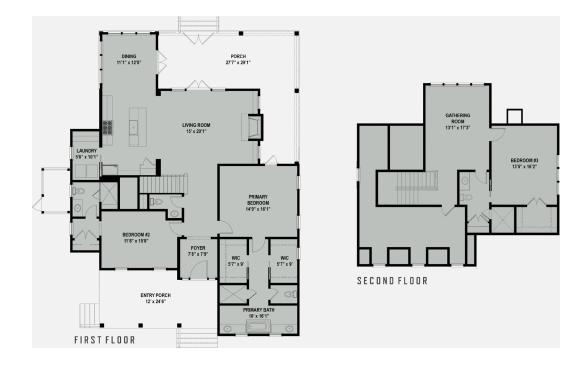

## The Lejeune II

Bedrooms: 3
Full Baths: 3
Half Baths: 1
Sq Ft: 2591
Width: 37'8"
Depth: 61'4"

Setback:

Price: (without homesite)

Dated: \_\_\_\_\_

Please note: Builder plans and specifications may vary from information represented here. **Due to the frequency of changes in building material and supply costs prices represented here are subject to change at any time.** Interested parties are advised to independently verify this information through personal inspection or with appropriate professionals. The listing broker, nor their agents or subagents are responsible for the accuracy of the information. HARB approval process required to build. Plans may be lot specific; setbacks may vary. Square footage is approximate. All rights are reserved by the originating designer, architect or architectural firm. Plans may not be reproduced, copied, altered, distributed, stored or transferred in any form without express written consent. Equal Housing Opportunity. Void where prohibited by law.