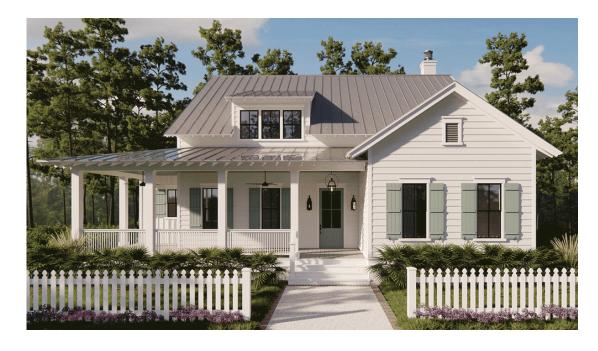

## The Lejeune

Gathering Room
13-1 x 17-3

Bedroom 3
13-5 x 16-2

Storage

Bedrooms: 3
Full Baths: 2
Half Baths: 1
Sq Ft: 2590
Width: 45'
Depth: 60'

Setback:

Price: (without homesite)

Dated: