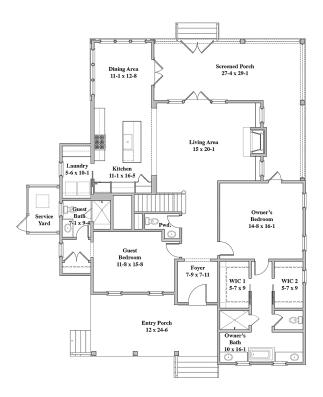

## The Lejeune

Gathering Room
13-1 x 17-3

Bedroom 3
13-5 x 16-2

Storage

Bedrooms: 3
Full Baths: 2
Half Baths: 1
Sq Ft: 2590
Width: 45'
Depth: 60'

Setback:

Price: (without homesite)

Dated: