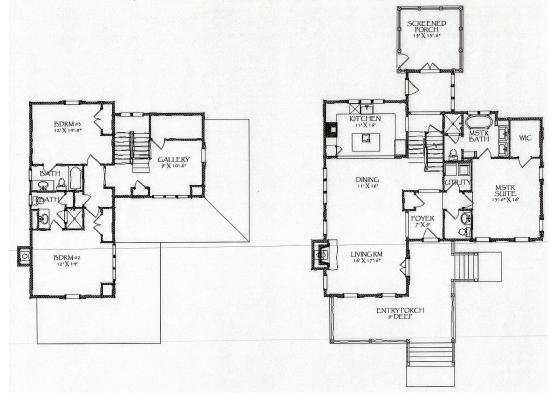

## Palmetto Cottage

Bedrooms: 3 Full Baths: 3 Half Baths: 1 Sq Ft: 2400

Width:
Depth:
Setback:

Price: (without homesite)

Dated:

Please note: Builder plans and specifications may vary from information represented here. **Due to the frequency of changes in building material and supply costs prices represented here are subject to change at any time.** Interested parties are advised to independently verify this information through personal inspection or with appropriate professionals. The listing broker, nor their agents or subagents are responsible for the accuracy of the information. HARB approval process required to build. Plans may be lot specific; setbacks may vary. Square footage is approximate. All rights are reserved by the originating designer, architect or architectural firm. Plans may not be reproduced, copied, altered, distributed, stored or transferred in any form without express written consent. Equal Housing Opportunity. Void where prohibited by law.