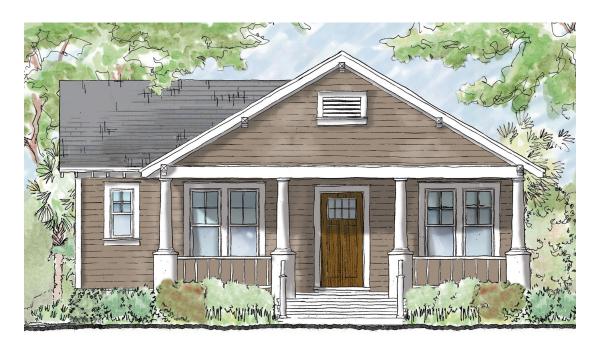

Pinckney II

Bedrooms: 3 Full Baths: 2 Half Baths: Sq Ft: 1656 Width: Depth: Setback: Price: (without homesite)

Dated:

Please note: Builder plans and specifications may vary from information represented here. **Due to the frequency of changes in building material and supply costs pric**es represented here are subject to change at any time. Interested parties are advised to independently verify this information through personal inspection or with appropriate professionals. The listing broker, nor their agents or subagents are responsible for the accuracy of the information. HARB approval process required to build. Plans may be lot specific; setbacks may vary. Square footage is approximate. All rights are reserved by the originating designer, architect or architectural firm. Plans may not be reproduced, copied, altered, distributed, stored or transferred in any form without express written consent. Equal Housing Opportunity. Void where prohibited by law.