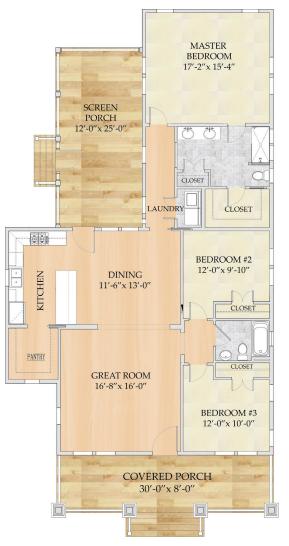

Pinckney II

Bedrooms: 3 Full Baths: 2 Half Baths: Sq Ft: 1656 Width: Depth: Setback: Price: (without homesite)

Dated:

Please note: Builder plans and specifications may vary from information represented here. **Due to the frequency of changes in building material and supply costs pric**es represented here are subject to change at any time. Interested parties are advised to independently verify this information through personal inspection or with appropriate professionals. The listing broker, nor their agents or subagents are responsible for the accuracy of the information. HARB approval process required to build. Plans may be lot specific; setbacks may vary. Square footage is approximate. All rights are reserved by the originating designer, architect or architectural firm. Plans may not be reproduced, copied, altered, distributed, stored or transferred in any form without express written consent. Equal Housing Opportunity. Void where prohibited by law.