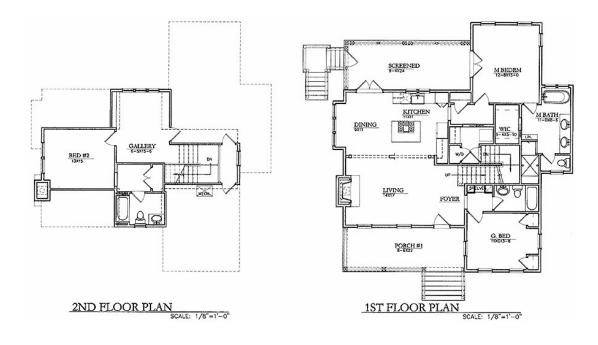

## The Pinewood Cottage

Bedrooms: 3
Full Baths: 3
Half Baths:
Sq Ft: 1890
Width: 42'8"
Depth: 42'6"

Setback:

Price: (without homesite)

Dated:

Please note: Builder plans and specifications may vary from information represented here. **Due to the frequency of changes in building material and supply costs prices represented here are subject to change at any time.** Interested parties are advised to independently verify this information through personal inspection or with appropriate professionals. The listing broker, nor their agents or subagents are responsible for the accuracy of the information. HARB approval process required to build. Plans may be lot specific; setbacks may vary. Square footage is approximate. All rights are reserved by the originating designer, architect or architectural firm. Plans may not be reproduced, copied, altered, distributed, stored or transferred in any form without express written consent. Equal Housing Opportunity. Void where prohibited by law.