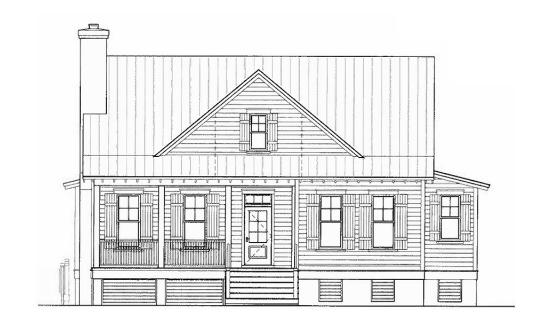

## The Pinewood Cottage

Bedrooms: 3
Full Baths: 3
Half Baths:
Sq Ft: 1890
Width: 42'8"
Depth: 42'6"

Setback:

Price: (without homesite)

Dated:

Please note: Builder plans and specifications may vary from information represented here. **Due to the frequency of changes in building material and supply costs prices represented here are subject to change at any time.** Interested parties are advised to independently verify this information through personal inspection or with appropriate professionals. The listing broker, nor their agents or subagents are responsible for the accuracy of the information. HARB approval process required to build. Plans may be lot specific; setbacks may vary. Square footage is approximate. All rights are reserved by the originating designer, architect or architectural firm. Plans may not be reproduced, copied, altered, distributed, stored or transferred in any form without express written consent. Equal Housing Opportunity. Void where prohibited by law.