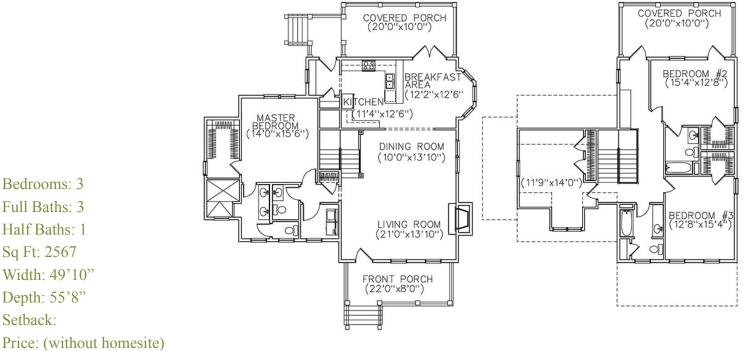

## The Ravenel

Dated:

Bedrooms: 3 Full Baths: 3

Half Baths: 1

Sq Ft: 2567 Width: 49'10"

Depth: 55'8" Setback:

Please note: Builder plans and specifications may vary from information represented here. Due to the frequency of changes in building material and supply costs prices represented here are subject to change at any time. Interested parties are advised to independently verify this information through personal inspection or with appropriate professionals. The listing broker, nor their agents or subagents are responsible for the accuracy of the information. HARB approval process required to build. Plans may be lot specific; setbacks may vary. Square footage is approximate. All rights are reserved by the originating designer, architect or architectural firm. Plans may not be reproduced, copied, altered, distributed, stored or transferred in any form without express written consent. Equal Housing Opportunity. Void where prohibited by law.