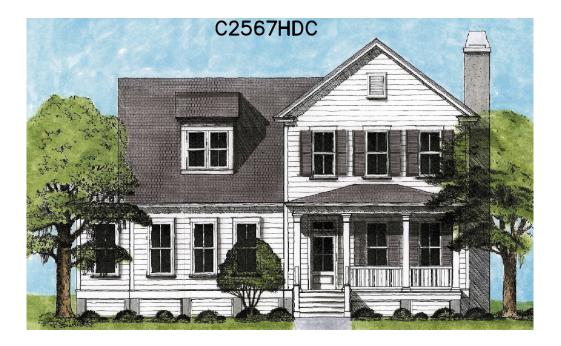

## The Ravenel

Dated:

Bedrooms: 3 Full Baths: 3

Half Baths: 1

Sq Ft: 2567 Width: 49'10"

Depth: 55'8" Setback:

Please note: Builder plans and specifications may vary from information represented here. Due to the frequency of changes in building material and supply costs prices represented here are subject to change at any time. Interested parties are advised to independently verify this information through personal inspection or with appropriate professionals. The listing broker, nor their agents or subagents are responsible for the accuracy of the information. HARB approval process required to build. Plans may be lot specific; setbacks may vary. Square footage is approximate. All rights are reserved by the originating designer, architect or architectural firm. Plans may not be reproduced, copied, altered, distributed, stored or transferred in any form without express written consent. Equal Housing Opportunity. Void where prohibited by law.