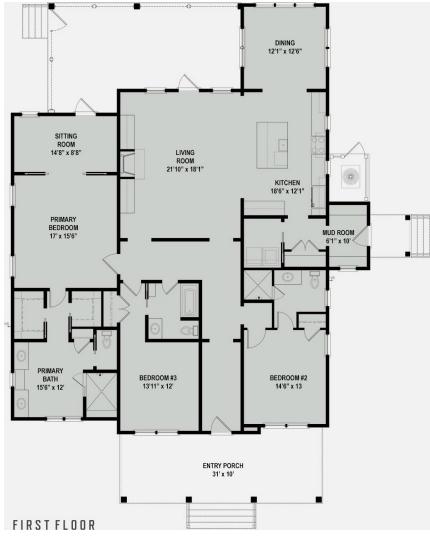

## The Riley

Bedrooms: 3 Full Baths: 3 Half Baths: Sq Ft: 2475 Width: 52'6" Depth: 73

Setback:

Price: (without homesite)

Dated:

Please note: Builder plans and specifications may vary from information represented here. **Due to the frequency of changes in building material and supply costs prices represented here are subject to change at any time.** Interested parties are advised to independently verify this information through personal inspection or with appropriate professionals. The listing broker, nor their agents or subagents are responsible for the accuracy of the information. HARB approval process required to build. Plans may be lot specific; setbacks may vary. Square footage is approximate. All rights are reserved by the originating designer, architect or architectural firm. Plans may not be reproduced, copied, altered, distributed, stored or transferred in any form without express written consent. Equal Housing Opportunity. Void where prohibited by law.