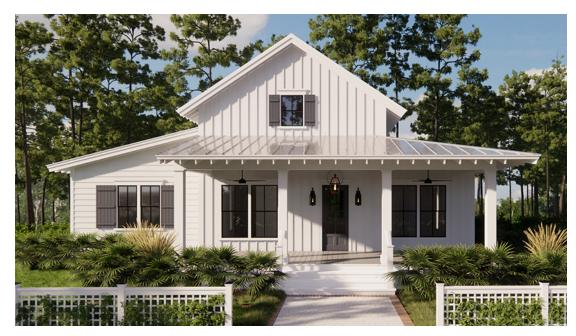

## The Riley

Bedrooms: 3 Full Baths: 3 Half Baths: Sq Ft: 2475 Width: 52'6" Depth: 73

Setback:

Price: (without homesite)

Dated:

Please note: Builder plans and specifications may vary from information represented here. **Due to the frequency of changes in building material and supply costs prices represented here are subject to change at any time.** Interested parties are advised to independently verify this information through personal inspection or with appropriate professionals. The listing broker, nor their agents or subagents are responsible for the accuracy of the information. HARB approval process required to build. Plans may be lot specific; setbacks may vary. Square footage is approximate. All rights are reserved by the originating designer, architect or architectural firm. Plans may not be reproduced, copied, altered, distributed, stored or transferred in any form without express written consent. Equal Housing Opportunity. Void where prohibited by law.