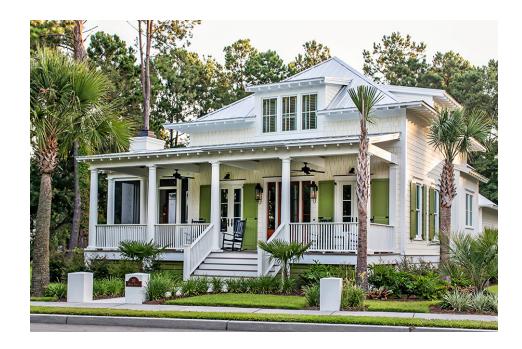

## River Place Cottage

Bedrooms: 3 Full Baths: 2 Half Baths: 1 Sq Ft: 2420 Width: 56'6" Depth: 68'8"

Setback:

Price: (without homesite)

Dated:

Please note: Builder plans and specifications may vary from information represented here. **Due to the frequency of changes in building material and supply costs prices represented here are subject to change at any time.** Interested parties are advised to independently verify this information through personal inspection or with appropriate professionals. The listing broker, nor their agents or subagents are responsible for the accuracy of the information. HARB approval process required to build. Plans may be lot specific; setbacks may vary. Square footage is approximate. All rights are reserved by the originating designer, architect or architectural firm. Plans may not be reproduced, copied, altered, distributed, stored or transferred in any form without express written consent. Equal Housing Opportunity. Void where prohibited by law.