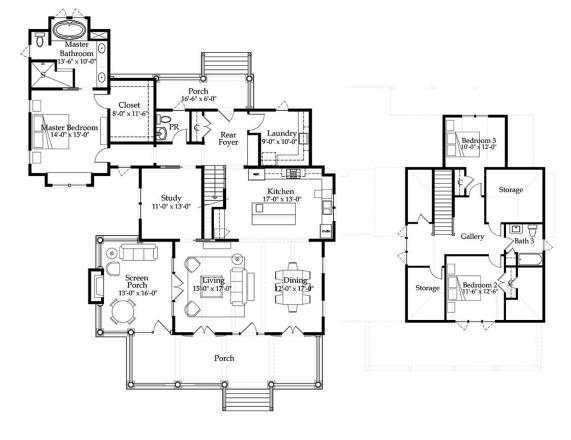

## River Place Cottage

Bedrooms: 3 Full Baths: 2 Half Baths: 1 Sq Ft: 2420 Width: 56'6" Depth: 68'8"

Setback:

Price: (without homesite)

Dated:

Please note: Builder plans and specifications may vary from information represented here. **Due to the frequency of changes in building material and supply costs prices represented here are subject to change at any time.** Interested parties are advised to independently verify this information through personal inspection or with appropriate professionals. The listing broker, nor their agents or subagents are responsible for the accuracy of the information. HARB approval process required to build. Plans may be lot specific; setbacks may vary. Square footage is approximate. All rights are reserved by the originating designer, architect or architectural firm. Plans may not be reproduced, copied, altered, distributed, stored or transferred in any form without express written consent. Equal Housing Opportunity. Void where prohibited by law.