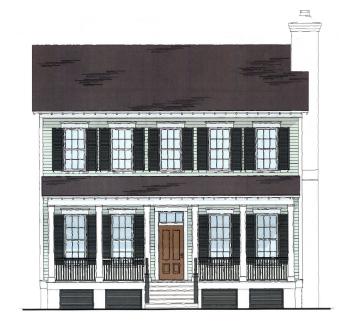

## Rivers Park House

Bedrooms: 3 Full Baths: 3 Half Baths: 1 Sq Ft: 2022 Width: 32' Depth: 82' 3"

Setback:

Price: (without homesite)

GARAGE

SCRN FORCH

11 SY 12 ST

SCRN FORCH