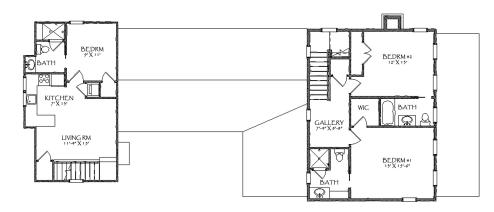

## Rivers Park House

Bedrooms: 3 Full Baths: 3 Half Baths: 1 Sq Ft: 2022 Width: 32' Depth: 82' 3"

Setback:

Price: (without homesite)

GARAGE

SCRN FORCH

11 SY 12 ST

SCRN FORCH

12 X 12 S

Dated: \_\_\_\_\_

Please note: Builder plans and specifications may vary from information represented here. **Due to the frequency of changes in building material and supply costs prices represented here are subject to change at any time.** Interested parties are advised to independently verify this information through personal inspection or with appropriate professionals. The listing broker, nor their agents or subagents are responsible for the accuracy of the information. HARB approval process required to build. Plans may be lot specific; setbacks may vary. Square footage is approximate. All rights are reserved by the originating designer, architect or architectural firm. Plans may not be reproduced, copied, altered, distributed, stored or transferred in any form without express written consent. Equal Housing Opportunity. Void where prohibited by law.