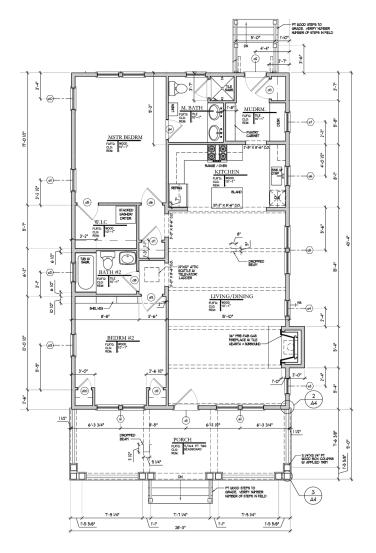

## The Santee Cottage

Bedrooms: 2 Full Baths: 2 Half Baths: Sq Ft: 1210 Width: 28'3" Depth: 43'3"

Setback:

Price: (without homesite)

Dated:

Please note: Builder plans and specifications may vary from information represented here. **Due to the frequency of changes in building material and supply costs prices represented here are subject to change at any time.** Interested parties are advised to independently verify this information through personal inspection or with appropriate professionals. The listing broker, nor their agents or subagents are responsible for the accuracy of the information. HARB approval process required to build. Plans may be lot specific; setbacks may vary. Square footage is approximate. All rights are reserved by the originating designer, architect or architectural firm. Plans may not be reproduced, copied, altered, distributed, stored or transferred in any form without express written consent. Equal Housing Opportunity. Void where prohibited by law.