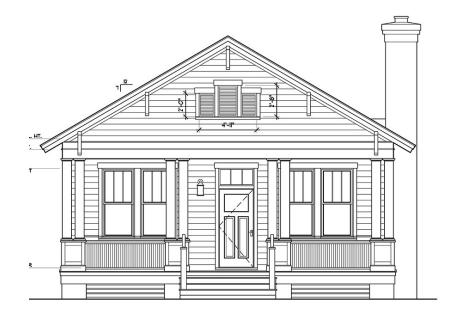

## The Santee Cottage

Bedrooms: 2 Full Baths: 2 Half Baths: Sq Ft: 1210 Width: 28'3" Depth: 43'3"

Setback:

Price: (without homesite)

Dated:

Please note: Builder plans and specifications may vary from information represented here. **Due to the frequency of changes in building material and supply costs prices represented here are subject to change at any time.** Interested parties are advised to independently verify this information through personal inspection or with appropriate professionals. The listing broker, nor their agents or subagents are responsible for the accuracy of the information. HARB approval process required to build. Plans may be lot specific; setbacks may vary. Square footage is approximate. All rights are reserved by the originating designer, architect or architectural firm. Plans may not be reproduced, copied, altered, distributed, stored or transferred in any form without express written consent. Equal Housing Opportunity. Void where prohibited by law.