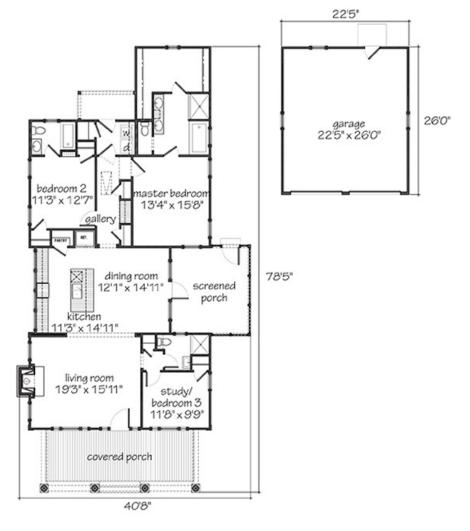

## The Sparta II

Bedrooms: 2/3 Full Baths: 3 Half Baths: Sq Ft: 1804

Width:
Depth:
Setback:

Price: (without homesite)

Dated:

Please note: Builder plans and specifications may vary from information represented here. **Due to the frequency of changes in building material and supply costs prices represented here are subject to change at any time.** Interested parties are advised to independently verify this information through personal inspection or with appropriate professionals. The listing broker, nor their agents or subagents are responsible for the accuracy of the information. HARB approval process required to build. Plans may be lot specific; setbacks may vary. Square footage is approximate. All rights are reserved by the originating designer, architect or architectural firm. Plans may not be reproduced, copied, altered, distributed, stored or transferred in any form without express written consent. Equal Housing Opportunity. Void where prohibited by law.