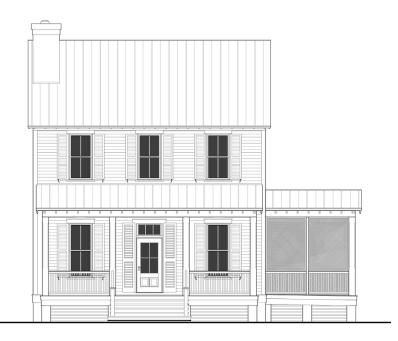

## The Springdale

Width: 39'

Depth: 62' Setback:

Please note: Builder plans and specifications may vary from information represented here. Due to the frequency of changes in building material and supply costs prices represented here are subject to change at any time. Interested parties are advised to independently verify this information through personal inspection or with appropriate professionals. The listing broker, nor their agents or subagents are responsible for the accuracy of the information. HARB approval process required to build. Plans may be lot specific; setbacks may vary. Square footage is approximate. All rights are reserved by the originating designer, architect or architectural firm. Plans may not be reproduced, copied, altered, distributed, stored or transferred in any form without express written consent. Equal Housing Opportunity. Void where prohibited by law.