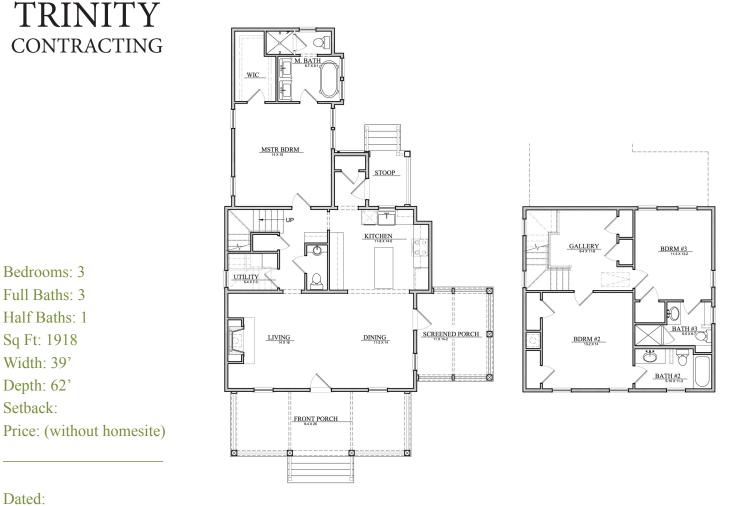

## The Springdale

Width: 39'

Depth: 62' Setback:

Please note: Builder plans and specifications may vary from information represented here. Due to the frequency of changes in building material and supply costs prices represented here are subject to change at any time. Interested parties are advised to independently verify this information through personal inspection or with appropriate professionals. The listing broker, nor their agents or subagents are responsible for the accuracy of the information. HARB approval process required to build. Plans may be lot specific; setbacks may vary. Square footage is approximate. All rights are reserved by the originating designer, architect or architectural firm. Plans may not be reproduced, copied, altered, distributed, stored or transferred in any form without express written consent. Equal Housing Opportunity. Void where prohibited by law.