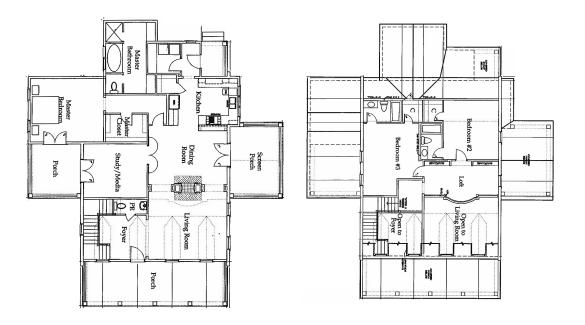

## St. Phillips Place

Bedrooms: 3 Full Baths: 3 Half Baths: 1 Sq Ft: 2530 Width:

Depth: Setback:

Price: (without homesite)

Dated: \_\_\_\_\_

Please note: Builder plans and specifications may vary from information represented here. **Due to the frequency of changes in building material and supply costs prices represented here are subject to change at any time.** Interested parties are advised to independently verify this information through personal inspection or with appropriate professionals. The listing broker, nor their agents or subagents are responsible for the accuracy of the information. HARB approval process required to build. Plans may be lot specific; setbacks may vary. Square footage is approximate. All rights are reserved by the originating designer, architect or architectural firm. Plans may not be reproduced, copied, altered, distributed, stored or transferred in any form without express written consent. Equal Housing Opportunity. Void where prohibited by law.