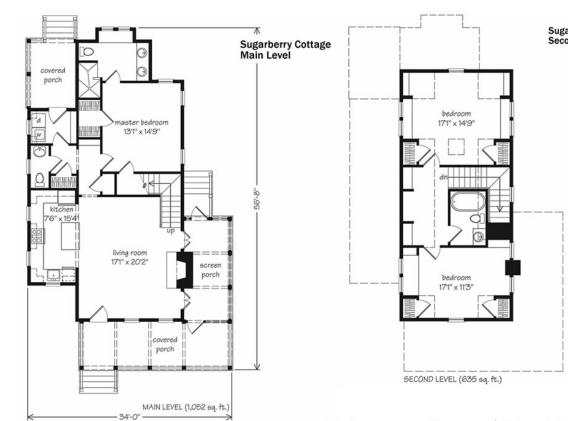

The Sugarberry Cottage

Dated:

Bedrooms: 3

Full Baths: 2

Half Baths: 1

Sq Ft: 1700 Width: 34'

Depth: 56'8"

Price: (without homesite)