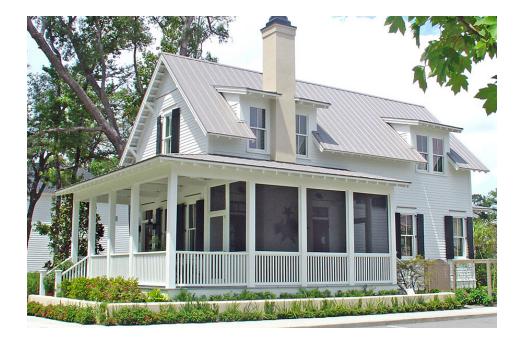

The Sugarberry Cottage

Dated:

Bedrooms: 3

Full Baths: 2

Half Baths: 1

Sq Ft: 1700 Width: 34'

Depth: 56'8"

Price: (without homesite)