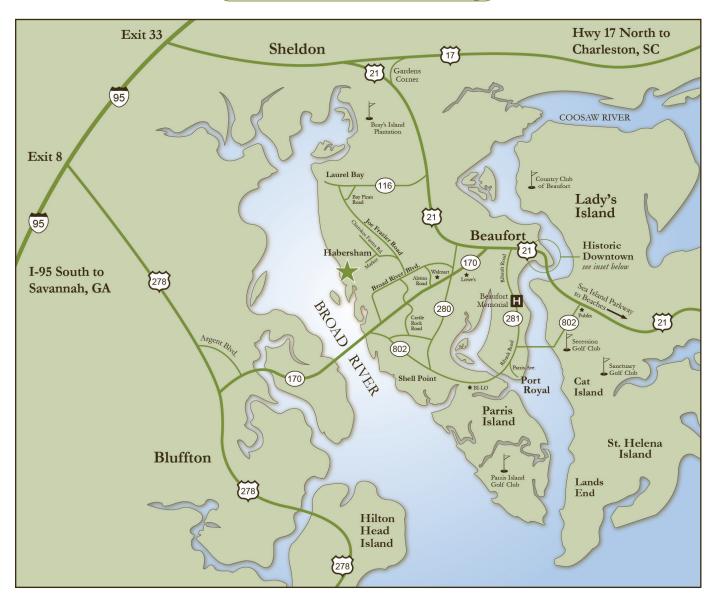

## Greater Beaufort Area Map

### Traveling I-95 Southbound in SC:

8.7 miles

Take Exit 33 to merge onto US-17 N toward Beaufort

- Continue to follow US-17 N
- Slight right at Trask Pkwy/US-21 S 12.0 miles
- Turn right at Parris Island Gtwy/SC-280 1.2 miles
- Slight right at Robert Smalls Pkwy 0.4 miles
- Turn right at WK Alston Dr 0.4 miles
- Turn left at Broad River Blvd 0.8 miles
- Turn right at Joe Frazier Rd 1.1 miles
- Slight left at Cherokee Farms Rd 0.6 miles

### Traveling I-95 Northbound in SC:

Take Exit 8 for US-278 E for Beaufort/Hilton Head Island

| • Merge onto US-278                      | 4.8 miles  |
|------------------------------------------|------------|
| • Turn left at SC-141                    | 3.8 miles  |
| • Turn left at SC-170                    | 0.2 miles  |
| • Turn right at SC-170 N                 | 11.0 miles |
| • Turn left at Broad River Blvd          | 1.1 miles  |
| • Turn right to stay on Broad River Blvd | 1.4 miles  |
| • Turn left at Joe Frazier Rd            | 1.1 miles  |
| • Slight left at Cherokee Farms Rd       | 0.6 miles  |

#### Habersham is only 8 miles from Downtown Beaufort:

• Follow US-21 north from Bay Street 1.5 miles • Continue on Boundary St/US-21 1.1 miles • Slight left at Robert Smalls Pkwy/SC-170 0.3 miles • Head southwest on SC-170 2.0 miles • Turn right at WK Alston Dr 0.4 miles • Turn left at Broad River Blvd 0.8 miles 1.1 miles • Turn right at Joe Frazier Rd • Slight left at Cherokee Farms Rd 0.6 miles