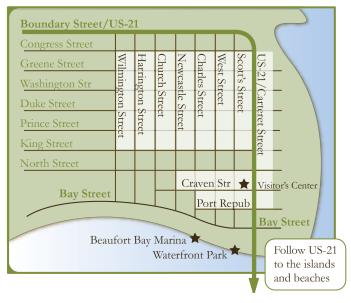

# Historic Downtown Beaufort

**Visiting Beaufort's Historical District or Waterfront?** Enjoy a drive out to see our award-winning town plan, elegant southern architecture and incredible display of natural beauty!