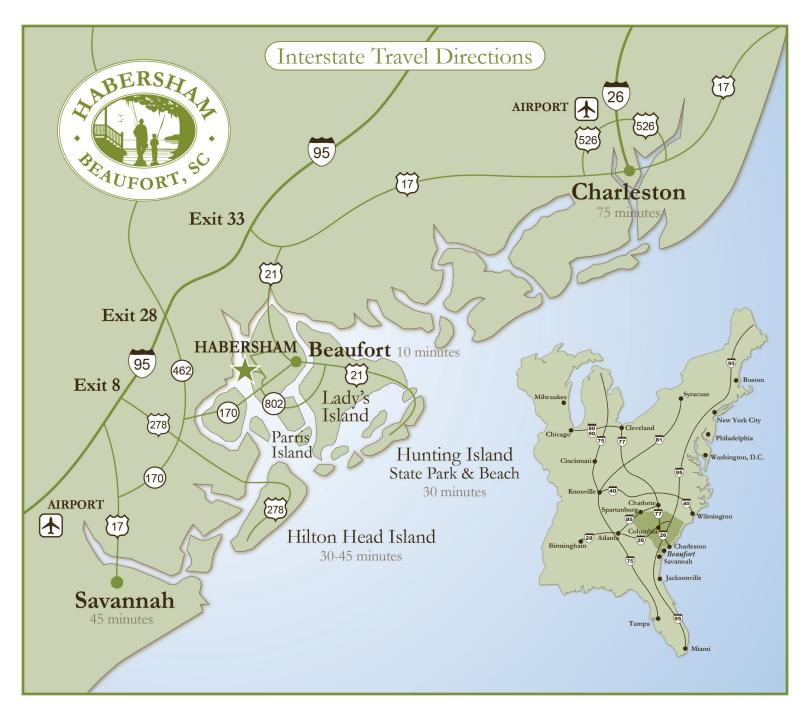

### Traveling I-95 Southbound in SC:

8.7 miles

Take Exit 33 to merge onto US-17 N toward Beaufort

- Continue to follow US-17 N
- Slight right at Trask Pkwy/US-21 S 12.0 miles
- Turn right at Parris Island Gtwy/SC-280 1.2 miles
- Slight right at Robert Smalls Pkwy 0.4 miles
- Turn right at WK Alston Dr 0.4 miles
- Turn left at Broad River Blvd 0.8 miles
- Turn right at Joe Frazier Rd 1.1 miles
- Slight left at Cherokee Farms Rd 0.6 miles

### Traveling I-95 Northbound in SC:

Take Exit 8 for US-278 E for Beaufort/Hilton Head Island

| • Merge onto US-278                      | 4.8 miles  |
|------------------------------------------|------------|
| • Turn left at SC-141                    | 3.8 miles  |
| • Turn left at SC-170                    | 0.2 miles  |
| • Turn right at SC-170 N                 | 11.0 miles |
| • Turn left at Broad River Blvd          | 1.1 miles  |
| • Turn right to stay on Broad River Blvd | 1.4 miles  |
| • Turn left at Joe Frazier Rd            | 1.1 miles  |
| • Slight left at Cherokee Farms Rd       | 0.6 miles  |

#### Habersham is only 8 miles from Downtown Beaufort:

• Follow US-21 north from Bay Street 1.5 miles • Continue on Boundary St/US-21 1.1 miles • Slight left at Robert Smalls Pkwy/SC-170 0.3 miles • Head southwest on SC-170 2.0 miles • Turn right at WK Alston Dr 0.4 miles • Turn left at Broad River Blvd 0.8 miles 1.1 miles • Turn right at Joe Frazier Rd • Slight left at Cherokee Farms Rd 0.6 miles