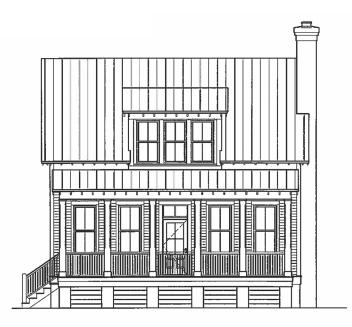

## The Abbeville

## TRINITY CONTRACTING

Bedrooms: 3 Full Baths: 3 Half Baths: 1 Sq Ft: 1693 Width: 29' Depth: Setback: Price: (without homesite)

Dated:

Please note: Builder plans and specifications may vary from information represented here. **Due to the frequency of changes in building material and supply costs pric**es represented here are subject to change at any time. Interested parties are advised to independently verify this information through personal inspection or with appropriate professionals. The listing broker, nor their agents or subagents are responsible for the accuracy of the information. HARB approval process required to build. Plans may be lot specific; setbacks may vary. Square footage is approximate. All rights are reserved by the originating designer, architect or architectural firm. Plans may not be reproduced, copied, altered, distributed, stored or transferred in any form without express written consent. Equal Housing Opportunity. Void where prohibited by law.