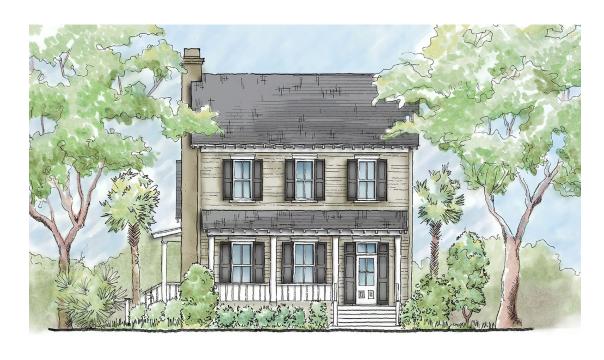

## The Albergottie

Bedrooms: 3 Full Baths: 2 Half Baths: 1 Sq Ft: 2089 Width:

Depth: Setback:

Price: (without homesite)

Dated:

Please note: Builder plans and specifications may vary from information represented here. **Due to the frequency of changes in building material and supply costs prices represented here are subject to change at any time.** Interested parties are advised to independently verify this information through personal inspection or with appropriate professionals. The listing broker, nor their agents or subagents are responsible for the accuracy of the information. HARB approval process required to build. Plans may be lot specific; setbacks may vary. Square footage is approximate. All rights are reserved by the originating designer, architect or architectural firm. Plans may not be reproduced, copied, altered, distributed, stored or transferred in any form without express written consent. Equal Housing Opportunity. Void where prohibited by law.