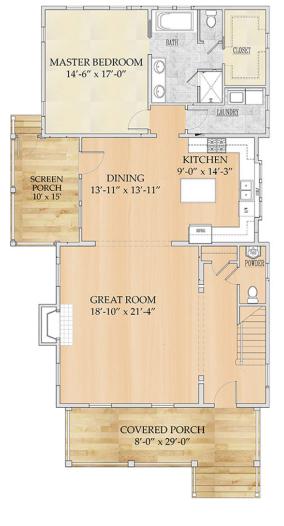

## The Albergottie

Bedrooms: 3 Full Baths: 2 Half Baths: 1 Sq Ft: 2089 Width:

Depth: Setback:

Price: (without homesite)

Dated:

Please note: Builder plans and specifications may vary from information represented here. **Due to the frequency of changes in building material and supply costs prices represented here are subject to change at any time.** Interested parties are advised to independently verify this information through personal inspection or with appropriate professionals. The listing broker, nor their agents or subagents are responsible for the accuracy of the information. HARB approval process required to build. Plans may be lot specific; setbacks may vary. Square footage is approximate. All rights are reserved by the originating designer, architect or architectural firm. Plans may not be reproduced, copied, altered, distributed, stored or transferred in any form without express written consent. Equal Housing Opportunity. Void where prohibited by law.