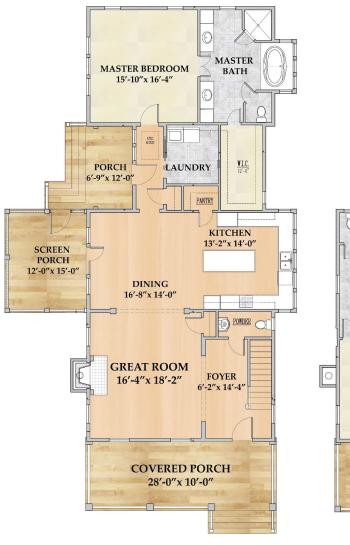

## The Archer

Bedrooms: 3 Full Baths: 3 Half Baths: 1 Sq Ft: 2591 Width:

Depth: Setback:

Price: (without homesite)

Dated:

Please note: Builder plans and specifications may vary from information represented here. **Due to the frequency of changes in building material and supply costs prices represented here are subject to change at any time.** Interested parties are advised to independently verify this information through personal inspection or with appropriate professionals. The listing broker, nor their agents or subagents are responsible for the accuracy of the information. HARB approval process required to build. Plans may be lot specific; setbacks may vary. Square footage is approximate. All rights are reserved by the originating designer, architect or architectural firm. Plans may not be reproduced, copied, altered, distributed, stored or transferred in any form without express written consent. Equal Housing Opportunity. Void where prohibited by law.