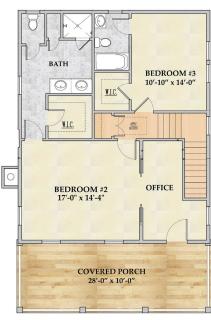

## The Archer

Bedrooms: 3 Full Baths: 3 Half Baths: 1 Sq Ft: 2591 Width:

Depth: Setback:

Price: (without homesite)

Dated:

Please note: Builder plans and specifications may vary from information represented here. **Due to the frequency of changes in building material and supply costs prices represented here are subject to change at any time.** Interested parties are advised to independently verify this information through personal inspection or with appropriate professionals. The listing broker, nor their agents or subagents are responsible for the accuracy of the information. HARB approval process required to build. Plans may be lot specific; setbacks may vary. Square footage is approximate. All rights are reserved by the originating designer, architect or architectural firm. Plans may not be reproduced, copied, altered, distributed, stored or transferred in any form without express written consent. Equal Housing Opportunity. Void where prohibited by law.