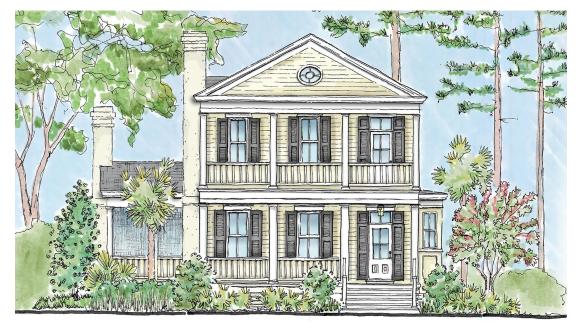

## The Archer

Bedrooms: 3 Full Baths: 3 Half Baths: 1 Sq Ft: 2591 Width:

Depth: Setback:

Price: (without homesite)

Dated:

Please note: Builder plans and specifications may vary from information represented here. **Due to the frequency of changes in building material and supply costs prices represented here are subject to change at any time.** Interested parties are advised to independently verify this information through personal inspection or with appropriate professionals. The listing broker, nor their agents or subagents are responsible for the accuracy of the information. HARB approval process required to build. Plans may be lot specific; setbacks may vary. Square footage is approximate. All rights are reserved by the originating designer, architect or architectural firm. Plans may not be reproduced, copied, altered, distributed, stored or transferred in any form without express written consent. Equal Housing Opportunity. Void where prohibited by law.