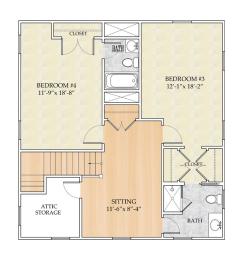

## Bay Ridge

Bedrooms: 4 Full Baths: 4 Half Baths: Sq Ft: 2647

Width:
Depth:
Setback:

Price: (without homesite)

Dated:

Please note: Builder plans and specifications may vary from information represented here. **Due to the frequency of changes in building material and supply costs prices represented here are subject to change at any time.** Interested parties are advised to independently verify this information through personal inspection or with appropriate professionals. The listing broker, nor their agents or subagents are responsible for the accuracy of the information. HARB approval process required to build. Plans may be lot specific; setbacks may vary. Square footage is approximate. All rights are reserved by the originating designer, architect or architectural firm. Plans may not be reproduced, copied, altered, distributed, stored or transferred in any form without express written consent. Equal Housing Opportunity. Void where prohibited by law.