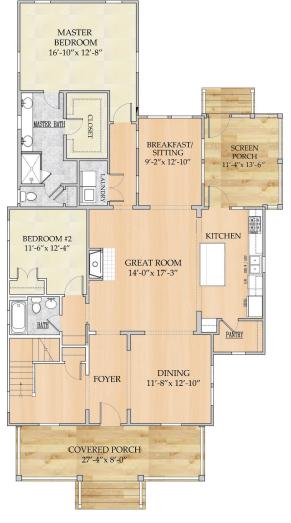

## Bay Ridge

Bedrooms: 4 Full Baths: 4 Half Baths: Sq Ft: 2647

Width:
Depth:
Setback:

Price: (without homesite)

Dated:

Please note: Builder plans and specifications may vary from information represented here. **Due to the frequency of changes in building material and supply costs prices represented here are subject to change at any time.** Interested parties are advised to independently verify this information through personal inspection or with appropriate professionals. The listing broker, nor their agents or subagents are responsible for the accuracy of the information. HARB approval process required to build. Plans may be lot specific; setbacks may vary. Square footage is approximate. All rights are reserved by the originating designer, architect or architectural firm. Plans may not be reproduced, copied, altered, distributed, stored or transferred in any form without express written consent. Equal Housing Opportunity. Void where prohibited by law.