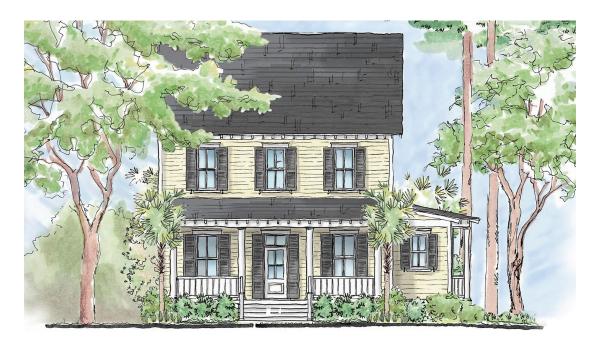

## Bay Ridge

Bedrooms: 4 Full Baths: 4 Half Baths: Sq Ft: 2647

Width:
Depth:
Setback:

Price: (without homesite)

Dated:

Please note: Builder plans and specifications may vary from information represented here. **Due to the frequency of changes in building material and supply costs prices represented here are subject to change at any time.** Interested parties are advised to independently verify this information through personal inspection or with appropriate professionals. The listing broker, nor their agents or subagents are responsible for the accuracy of the information. HARB approval process required to build. Plans may be lot specific; setbacks may vary. Square footage is approximate. All rights are reserved by the originating designer, architect or architectural firm. Plans may not be reproduced, copied, altered, distributed, stored or transferred in any form without express written consent. Equal Housing Opportunity. Void where prohibited by law.