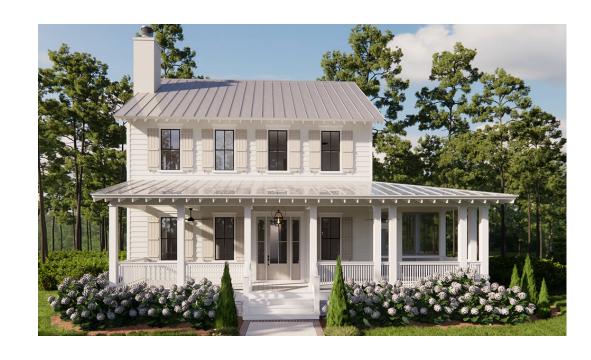

## The Beaufort

Bedrooms: 4 Full Baths: 3 Half Baths: 1 Sq Ft: 2457 Width: 35' Depth: 65'

Setback:

Price: (without homesite)

Dated:

Please note: Builder plans and specifications may vary from information represented here. **Due to the frequency of changes in building material and supply costs prices represented here are subject to change at any time.** Interested parties are advised to independently verify this information through personal inspection or with appropriate professionals. The listing broker, nor their agents or subagents are responsible for the accuracy of the information. HARB approval process required to build. Plans may be lot specific; setbacks may vary. Square footage is approximate. All rights are reserved by the originating designer, architect or architectural firm. Plans may not be reproduced, copied, altered, distributed, stored or transferred in any form without express written consent. Equal Housing Opportunity. Void where prohibited by law.