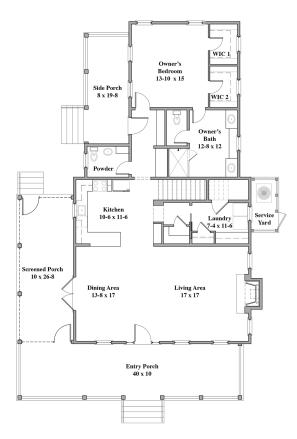

## The Beaufort

Bedrooms: 4 Full Baths: 3 Half Baths: 1 Sq Ft: 2457 Width: 35' Depth: 65'

Setback:

Price: (without homesite)

Dated:

Please note: Builder plans and specifications may vary from information represented here. **Due to the frequency of changes in building material and supply costs prices represented here are subject to change at any time.** Interested parties are advised to independently verify this information through personal inspection or with appropriate professionals. The listing broker, nor their agents or subagents are responsible for the accuracy of the information. HARB approval process required to build. Plans may be lot specific; setbacks may vary. Square footage is approximate. All rights are reserved by the originating designer, architect or architectural firm. Plans may not be reproduced, copied, altered, distributed, stored or transferred in any form without express written consent. Equal Housing Opportunity. Void where prohibited by law.