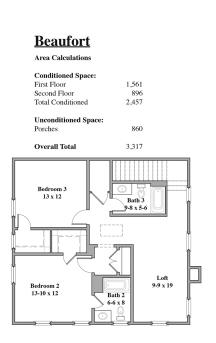

## The Beaufort

Bedrooms: 4 Full Baths: 3 Half Baths: 1 Sq Ft: 2457 Width: 35' Depth: 65'

Setback:

Price: (without homesite)

Dated:

Please note: Builder plans and specifications may vary from information represented here. **Due to the frequency of changes in building material and supply costs prices represented here are subject to change at any time.** Interested parties are advised to independently verify this information through personal inspection or with appropriate professionals. The listing broker, nor their agents or subagents are responsible for the accuracy of the information. HARB approval process required to build. Plans may be lot specific; setbacks may vary. Square footage is approximate. All rights are reserved by the originating designer, architect or architectural firm. Plans may not be reproduced, copied, altered, distributed, stored or transferred in any form without express written consent. Equal Housing Opportunity. Void where prohibited by law.