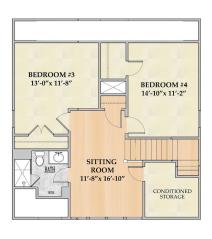

## The Broad II

Bedrooms: 4
Full Baths: 3
Half Baths:
Sq Ft: 2523
Width:

Depth: Setback:

Price: (without homesite)

Dated:

Please note: Builder plans and specifications may vary from information represented here. Due to the frequency of changes in building material and supply costs prices represented here are subject to change at any time. Interested parties are advised to independently verify this information through personal inspection or with appropriate professionals. The listing broker, nor their agents or subagents are responsible for the accuracy of the information. HARB approval process required to build. Plans may be lot specific; setbacks may vary. Square footage is approximate. All rights are reserved by the originating designer, architect or architectural firm. Plans may not be reproduced, copied, altered, distributed, stored or transferred in any form without express written consent. Equal Housing Opportunity. Void where prohibited by law.