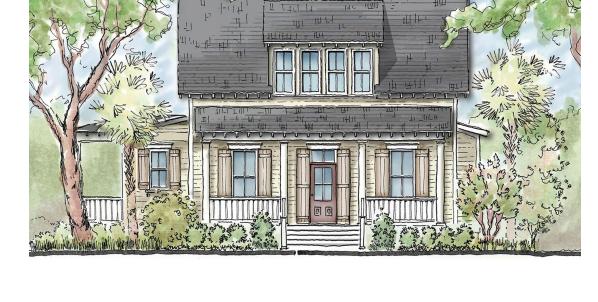

## The Broad II

Bedrooms: 4
Full Baths: 3
Half Baths:
Sq Ft: 2523
Width:

Depth: Setback:

Price: (without homesite)

Dated:

Please note: Builder plans and specifications may vary from information represented here. Due to the frequency of changes in building material and supply costs prices represented here are subject to change at any time. Interested parties are advised to independently verify this information through personal inspection or with appropriate professionals. The listing broker, nor their agents or subagents are responsible for the accuracy of the information. HARB approval process required to build. Plans may be lot specific; setbacks may vary. Square footage is approximate. All rights are reserved by the originating designer, architect or architectural firm. Plans may not be reproduced, copied, altered, distributed, stored or transferred in any form without express written consent. Equal Housing Opportunity. Void where prohibited by law.