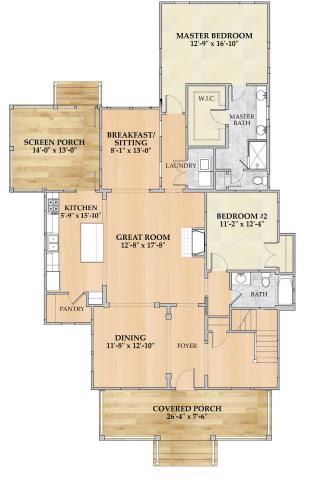

## The Broad II

Bedrooms: 4
Full Baths: 3
Half Baths:
Sq Ft: 2523
Width:

Depth: Setback:

Price: (without homesite)

Dated:

Please note: Builder plans and specifications may vary from information represented here. Due to the frequency of changes in building material and supply costs prices represented here are subject to change at any time. Interested parties are advised to independently verify this information through personal inspection or with appropriate professionals. The listing broker, nor their agents or subagents are responsible for the accuracy of the information. HARB approval process required to build. Plans may be lot specific; setbacks may vary. Square footage is approximate. All rights are reserved by the originating designer, architect or architectural firm. Plans may not be reproduced, copied, altered, distributed, stored or transferred in any form without express written consent. Equal Housing Opportunity. Void where prohibited by law.